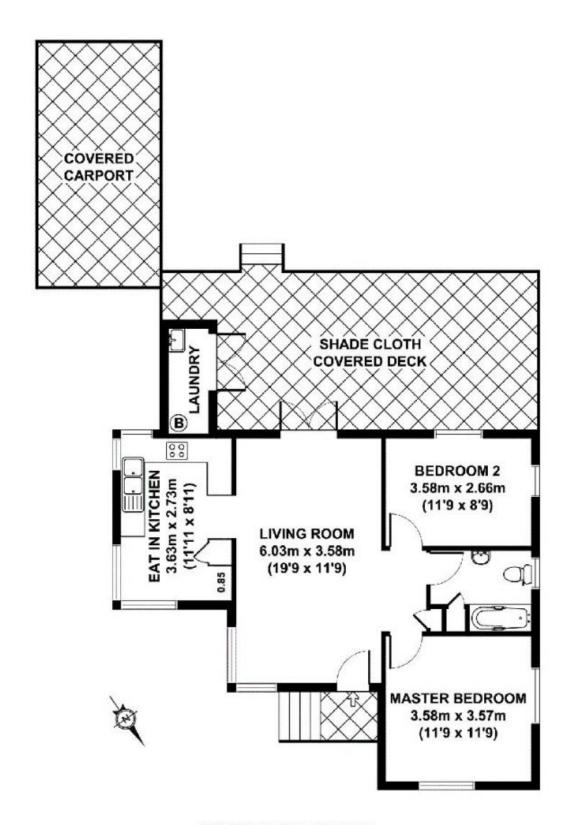

## **106 GRENFELL STREET**

## APPROX. GROSS INTERNAL FLOOR AREA 66 SQ M / 710 SQ FT APPROX. FLOOR AREA INCLUDING EXTERNAL AREAS 117 SQ M / 1259 SQ FT

Whilst every attempt has been made to ensure the accuracy of the floorplan contained here, measurements of doors, windows and rooms are approximate and no responsibility is taken for any error omission or mis-statement. These plans are for representation purposes only and should be used as such by any prospective purchaser. The services, systems and appliances listed in this specification have not been tested and no guarantee as to their operating ability or their efficiency can be given