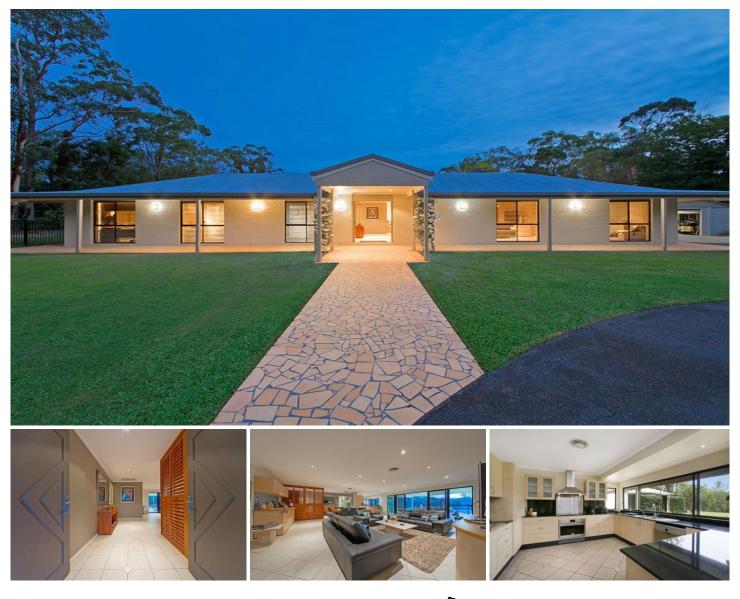

## 485 Grassdale Road Gumdale QLD

UNDER APPLICATION - A magnificent sprawling low set Brick 4 Bedroom + Study, 2 Bathroom home with a 5 kilowatt solar power system. Offering the entertainers lifestyle with a Pool, a Tennis Court, and Grand Living areas. The Master bedroom features its own study, a huge ensuite and huge walk in robe, the other bedrooms are all queen size and all feature their own robes and two of them offer built in study desks.

From the moment you enter the front entry you are presented with a massive family living space which features a chef's kitchen and a hidden large formal lounge/Media room all overlooking the alfresco dining, pool and rolling cleared grassed back yard. Meandering down the hall way you will notice the ducted AC throughout and you will be introduced to the large bedrooms, a big bathroom with separate toilet, a dream laundry and the