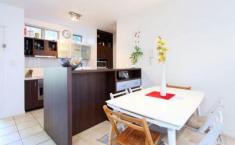

## 5/57 Shakespeare Street Coorparoo QLD

UNDER APPLICATION - Contemporary in design, and very well laid out, featuring soaring high ceilings to a light filled breath taking front entry reception room, leading you to the open plan and beautifully designed kitchen and living space that open onto the sprawling outdoor entertainer area. This home is inclusive of the outdoor setting and a few pieces of key furniture inside. Bring your lounge, beds and clothes and live happily every after. Come to inspect to see this magnificent homely home. With a new Air con in the Living room and Master Bedroom you're sure to be comfortable all year round.