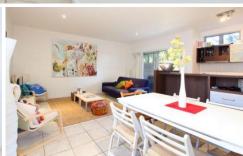

## 5/57 Shakespeare Street Coorparoo QLD

UNDER APPLICATION - Contemporary in design, and very well laid out, featuring soaring high ceilings to a light filled breath taking front entry reception room, leading you to the open plan and beautifully designed kitchen and living space that open onto the sprawling outdoor entertainer area. This home is inclusive of the outdoor setting and a few pieces of key furniture inside. Bring your lounge, beds and clothes and live happily every after. Come to inspect to see this magnificent homely home. With a new Air con in the Living room and Master Bedroom you're sure to be comfortable all year round.