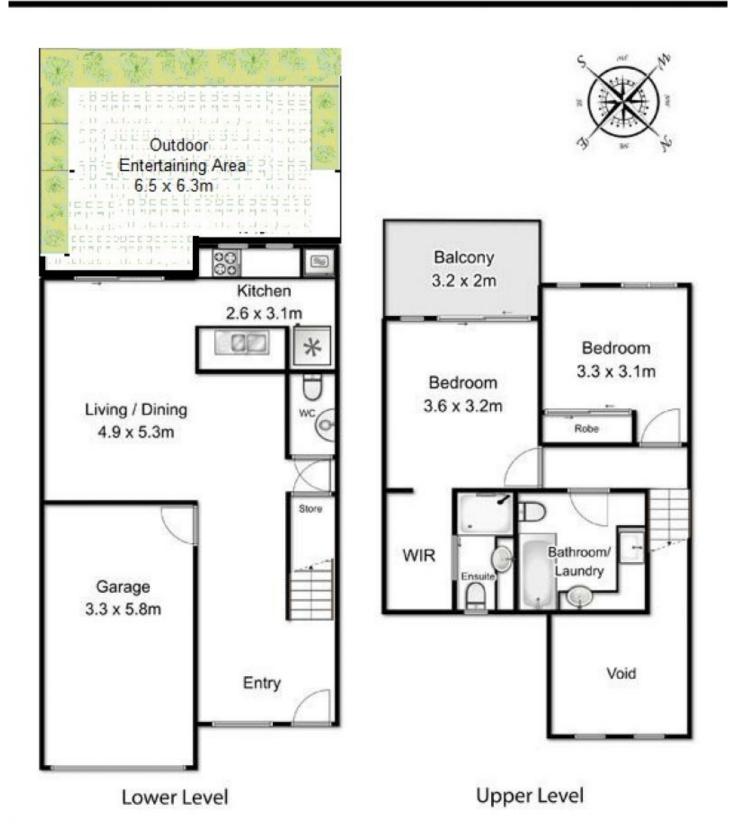

## 5/57 Shakespeare Street Coorparoo QLD

UNDER APPLICATION - Contemporary in design, and very well laid out, featuring soaring high ceilings to a light filled breath taking front entry reception room, leading you to the open plan and beautifully designed kitchen and living space that open onto the sprawling outdoor entertainer area. This home is inclusive of the outdoor setting and a few pieces of key furniture inside. Bring your lounge, beds and clothes and live happily every after. Come to inspect to see this magnificent homely home. With a new Air con in the Living room and Master Bedroom you're sure to be comfortable all year round.

The central Coorparoo location will suit the busy couple that wish to attend the myriad of cafes, restaurants, major shopping centers like Coles, Woolworths, and Aldi, and the new Coorparoo SQ with its fantastic dining and new Dendy cinemas. Walk to the Southeast busway, or the train