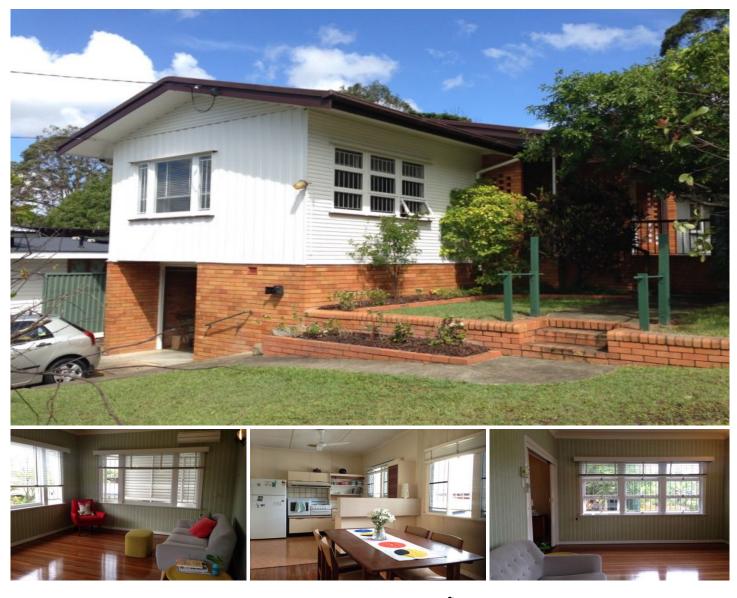

## 454 Nursery Road Holland Park QLD

UNDER APPLICATION OPEN HOME CANCELLED. A great home in a very convenient position, just a couple of minutes walk/100mtrs to Cavendish Road City Express Bus 180, and only 450mtrs to the cafe's and a Boot Camp and Gym.

Offering beautifully polished floors, Air conditioning to the lounge, dining and master bedroom, 3 bedrooms (2 up 1 down), upstairs there is 1 bathroom with a separate toilet and the downstairs bedroom has its own bathroom. A big kitchen, separate lounge and dining rooms and a good size outdoor area, internal laundry and a lock up garage for 1 car, and off street parking for another, this home has lots of storage, a big fridge and a dishwasher is included. This is a good clean home close to shops and schools and is in the Cavendish road high school catchment.