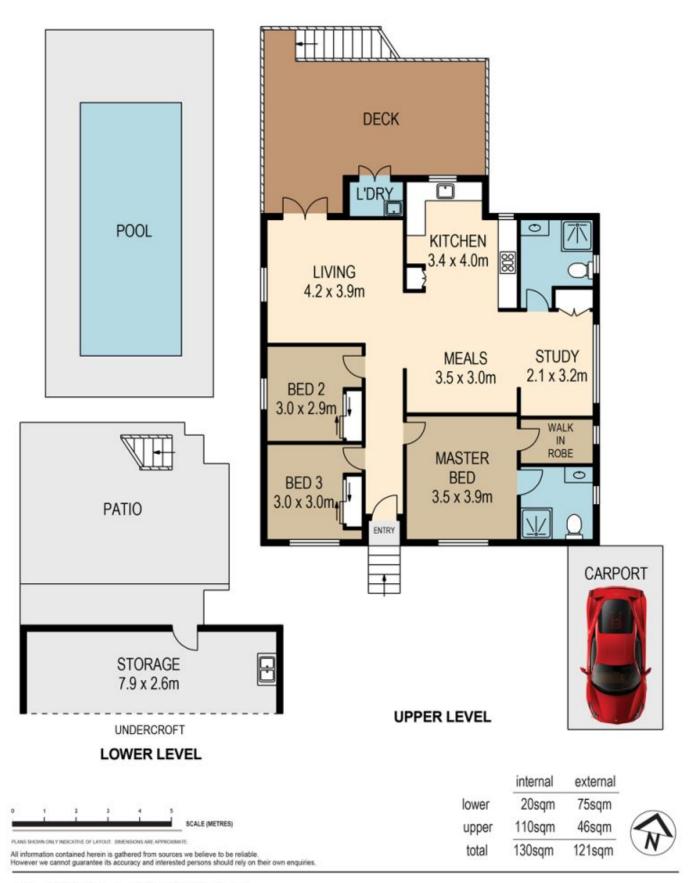

With French provincial accents this home offers 3 bedrooms plus a study, an open plan kitchen and dining room with beautiful appliances and a water and ice making large capacity fridge, an air-conditioned lounge providing direct access to a large back deck overlooking a brilliant secure yard with a picturesque in ground pool, a fantastic kids gym/playground and ornate well established gardens and manicured lawns which is all cared for and included in the rent. With nothing to left to do to maintain the home other than cleaning you will live a life of leisure all year

3 🚐 2 ⋤ 1 🗬

**Building Size**: 242 sqm **Land Size**: 579 sqm

View : https://v

: https://www.brisbaneboutique.com/lease/gld/southside/camp-hill/residential/hous

e/6262749

Pelham Marsh 3169 0230