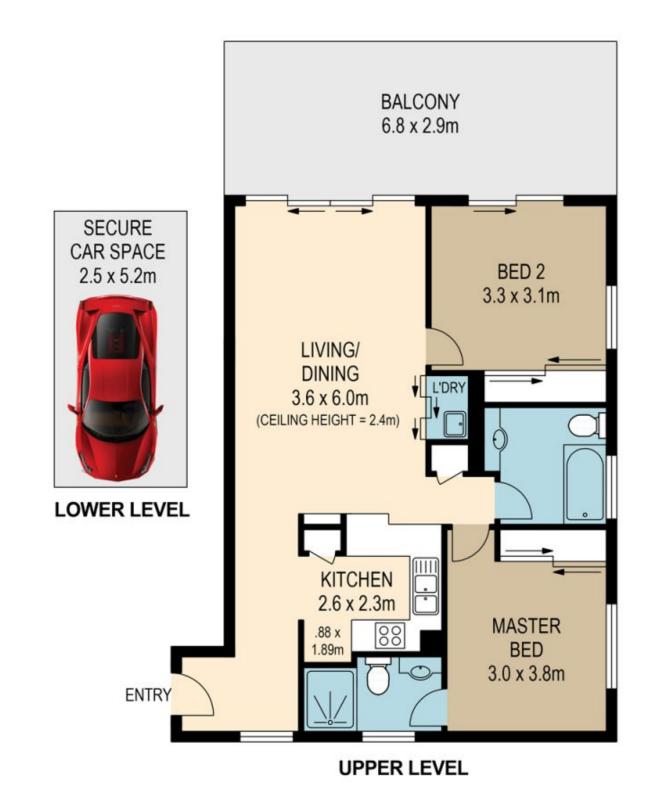

#### internal external 0 2 3 5 1 13sqm lower SCALE (METRES) 71sqm upper 21sqm PLANS SHOWN ONLY INDICATIVE OF LAYOUT. DIMENSIONS ARE APPROXIMATE. 84sqm 21sqm total All information contained herein is gathered from sources we believe to be reliable. However we cannot guarantee its accuracy and interested persons should rely on their own enquiries.

## **51-11 KITCHENER STREET**

Created by RealScope® www.realscope.com.au