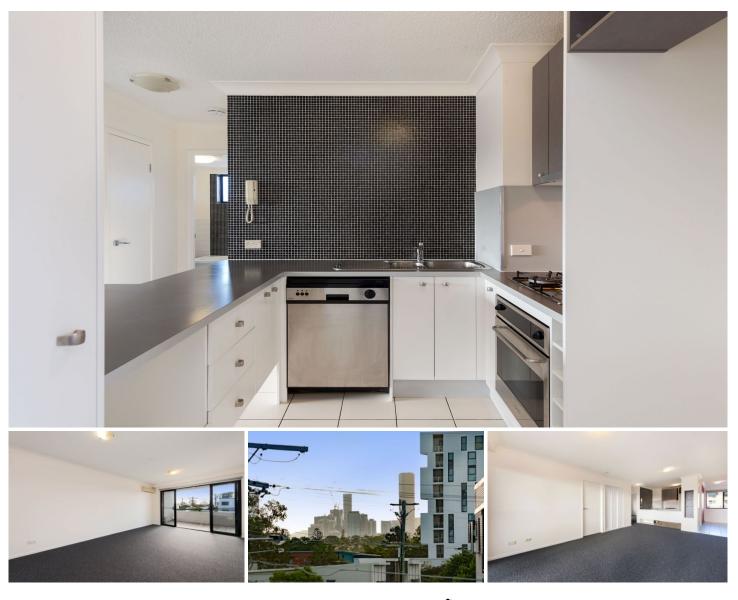

#### 51/11 Kitchener Street Coorparoo QLD

UNDER APPLICATION - Situated right in the heart of Coorparoo this spacious unit has been freshly painted throughout and has had new carpet laid throughout. Both bedrooms are a great size with the master featuring its own bathroom. With one of the biggest balconies I've seen in a modern unit (7mtrs x 3 Mtrs) you will be the favorite of of your families and friends on fireworks night as it looks right over to the city and enjoy the hot summers entertaining beside the complex's beautiful, big, very inviting pool.

With a literal 2 min walk to Express Buses, Woolworths, Coles, Aldi, a plethora of restaurants, cafes, medical facilities, and bottle shops and only a 5 min walk to Coorparoo Train Station. This is the ideal unit for the busy professionals or someone looking for convenience, space and a comfortable place to call home.