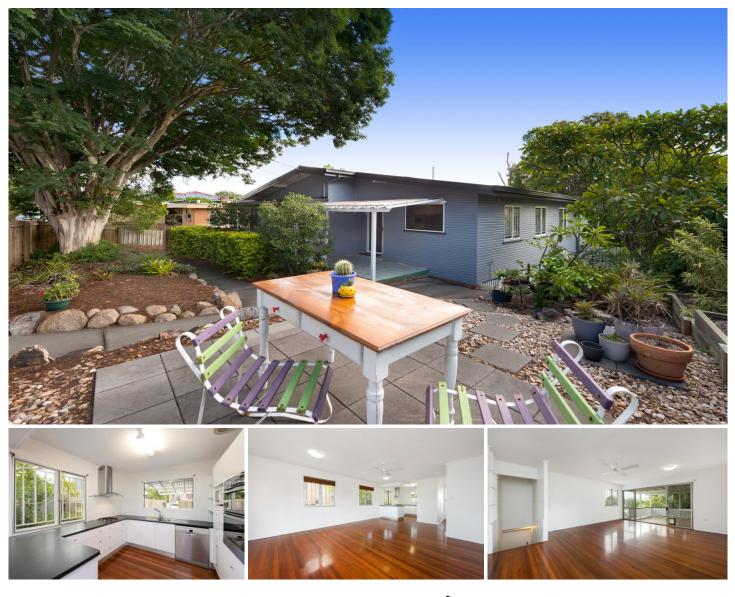

## 7 Nurran Street Mount Gravatt East QLD

UNDER CONTRACT - OWNER DROPS EXPECTATIONS DRASTICALLY "INSTRUCTS US THAT IT MUST BE SOLD" A great opportunity, this is a beautiful partially renovated good size mid-century home sitting right on the boarder of Mt Gravatt East and Holland Park.

Positioned in a quiet street, and under the most magnificent tree you will find this quaint ready to move into home, a home that has had almost everything done, and ready to give you a very comfortable living environment, which also offers a great space for entertaining.

Freshly painted inside and out, a well organised updated Kitchen, a beautiful bathroom with a separate bath, and a separate toilet. The 3 bedrooms are all freshly carpeted, and two of them have their own studies come dressing rooms, the big combined living and dining room open onto