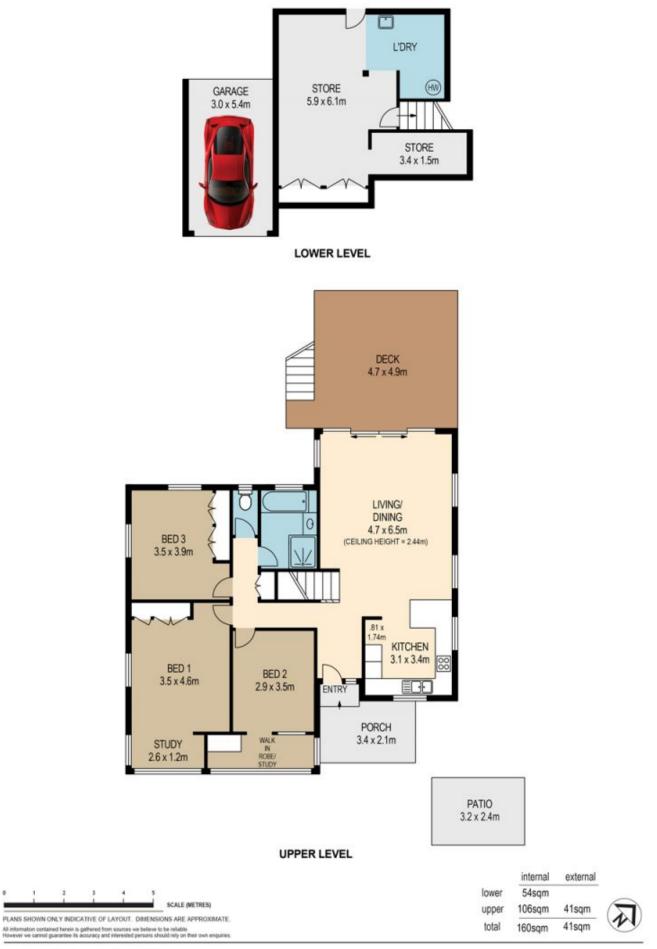

Freshly painted inside and out, a well organised updated Kitchen, a beautiful bathroom with a separate bath, and a separate toilet. The 3 bedrooms are all freshly carpeted, and two of them have their own studies come dressing rooms, the big combined living and dining room open onto

3 🛤 1 🚰 2 🚘

| Price                |
|----------------------|
| <b>Building Size</b> |
| Land Size            |
| View                 |

- : \$ 610,000
- : 160 sqm

: 642 sqm

: https://www.brisbaneboutique.com/sale/ qld/southside/mount-gravatt-east/reside ntial/house/6262747