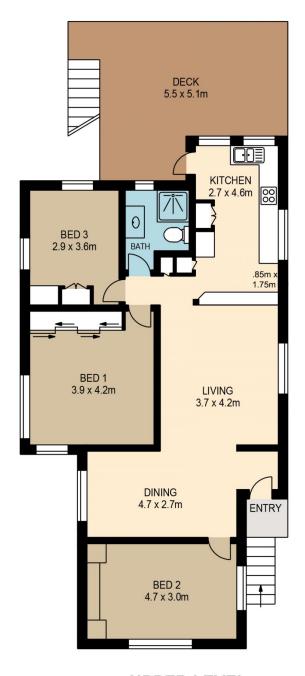

Enjoy the benefits of city living by day and, by night, come home to your own private retreat. The property offers, a nearly flat 607m2 block with side access to the backyard, 3 bedrooms with built-ins (2nd bedroom with a fold down bed), a separate dining and living room, a galley kitchen with breakfast bench and a new oven, a big covered rear deck overlooking a leafy and private backyard.

Underneath the home is the laundry, big spaces for storage and a second toilet. Air conditioning in the living room and master bedroom, there is a water tank and solar electricity

3 📭 1 🔓 1 😭

Price : \$ 670,000 Building Size : 125 sqm Land Size : 607 sqm

## **UPPER LEVEL**

All information contained herein is gathered from sources we believe to be reliable. However we cannot guarantee its accuracy and interested persons should rely on their own enquiries.