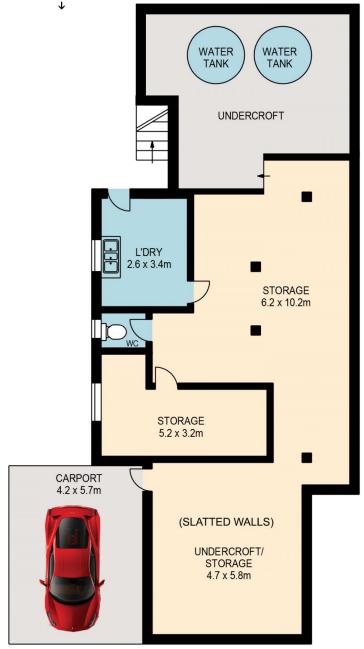

Underneath the home is the laundry, big spaces for storage and a second toilet. Air conditioning in the living room and master bedroom, there is a water tank and solar electricity

3 📭 1 🔓 1 😭

Price : \$ 670,000 Building Size : 125 sqm Land Size : 607 sqm

## **LOWER LEVEL**