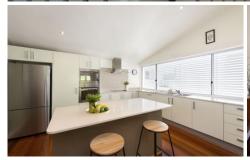

Offering 3 big bedrooms all with built in robes, the master with air conditioning has an ensuite and walk in robe, upstairs has the main bathroom, a big living room, the kitchen and dining areas, and a picture perfect front deck being a great place to enjoy your afternoons with a nice glass of wine. Polished timber floors dress the top floor with beautiful 3 meter high ceilings, and a big air conditioner servicing the lounge dining and Kitchen areas.