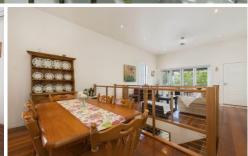

Offering 3 big bedrooms all with built in robes, the master with air conditioning has an ensuite and walk in robe, upstairs has the main bathroom, a big living room, the kitchen and dining areas, and a picture perfect front deck being a great place to enjoy your afternoons with a nice glass of wine. Polished timber floors dress the top floor with beautiful 3 meter high ceilings, and a big air conditioner servicing the lounge dining and Kitchen areas.