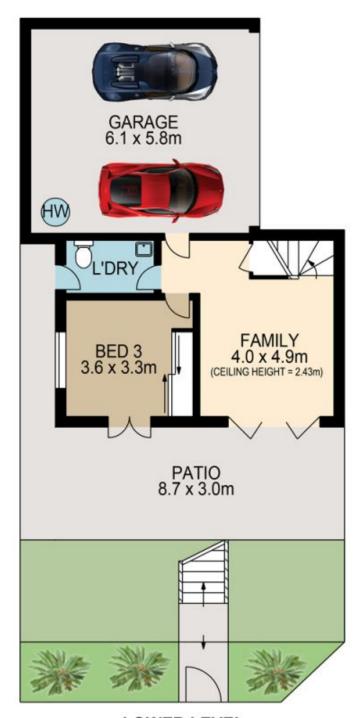

Downstairs offers a bedroom, a great living area, the third toilet and internal access to the double lock up garage and laundry. The courtyard access is via a big set of concertina

3 📭 2 🖺 2 😭

Building Size: 157 sqm

View : https://www.brisbaneboutique.com/lease

/qld/inner-south/morningside/residential/

house/6262741

Pelham Marsh 3169 0230

**LOWER LEVEL** 

| 0   | 1       | 2         | 3        | 4        | 5        |                                                                |
|-----|---------|-----------|----------|----------|----------|----------------------------------------------------------------|
|     |         |           | J.       |          |          | SCALE (METRES)                                                 |
| PLA | NS SHOW | N ONLY IN | DICATIVE | OF LAYOU | JT. DIME | -<br>ENSIONS ARE APPROXIMATE.                                  |
|     |         |           |          |          |          | ieve to be reliable.<br>ns should rely on their own enquiries. |