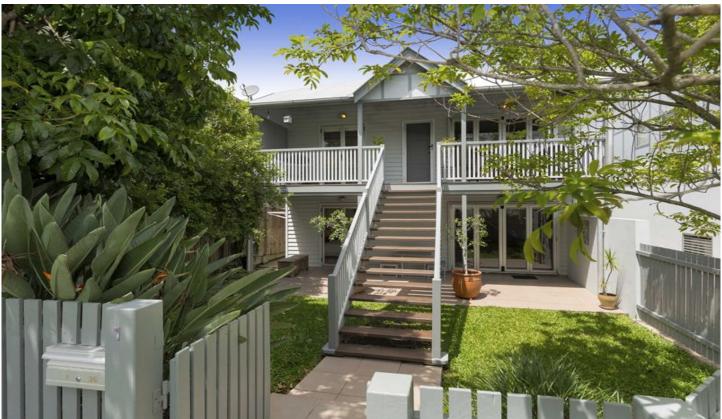

## 1/39 Monmouth Street Morningside QLD

UNDER APPLICATION - This character oozing flat nose colonial home has been beautifully restored and modernised to meet today's modern requirements and luxurious standards we all have become accustomed to.

Offering 3 big bedrooms all with built in robes, the master with air conditioning has an ensuite and walk in robe, upstairs has the main bathroom, a big living room, the kitchen and dining areas, and a picture perfect front deck being a great place to enjoy your afternoons with a nice glass of wine. Polished timber floors dress the top floor with beautiful 3 meter high ceilings, and a big air conditioner servicing the lounge dining and Kitchen areas.

Downstairs offers a bedroom, a great living area, the third toilet and internal access to the double lock up garage and laundry. The courtyard access is via a big set of concertina

3 📭 2 🖺 2 😭

Building Size: 157 sqm