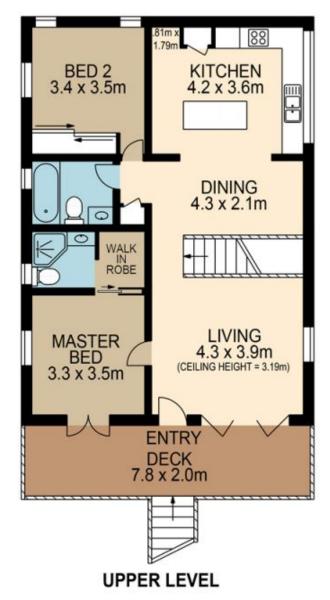

Offering 3 big bedrooms all with built in robes, the master with air conditioning has an ensuite and walk in robe, upstairs has the main bathroom, a big living room, the kitchen and dining areas, and a picture perfect front deck being a great place to enjoy your afternoons with a nice glass of wine. Polished timber floors dress the top floor with beautiful 3 meter high ceilings, and a big air conditioner servicing the lounge dining and Kitchen areas.

View : https://www.brisbaneboutique.com/lease

/qld/inner-south/morningside/residential/

house/6262741

Pelham Marsh 3169 0230

**LOWER LEVEL** 

| 0   | 1       | 2         | 3        | 4        | 5        |                                                                |
|-----|---------|-----------|----------|----------|----------|----------------------------------------------------------------|
|     |         |           | J.       |          |          | SCALE (METRES)                                                 |
| PLA | NS SHOW | N ONLY IN | DICATIVE | OF LAYOU | JT. DIME | -<br>ENSIONS ARE APPROXIMATE.                                  |
|     |         |           |          |          |          | ieve to be reliable.<br>ns should rely on their own enquiries. |