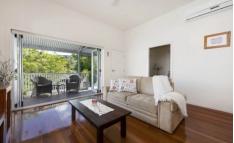

Offering 3 big bedrooms all with built in robes, the master with air conditioning has an ensuite and walk in robe, upstairs has the main bathroom, a big living room, the kitchen and dining areas, and a picture perfect front deck being a great place to enjoy your afternoons with a nice glass of wine. Polished timber floors dress the top floor with beautiful 3 meter high ceilings, and a big air conditioner servicing the lounge dining and Kitchen areas.