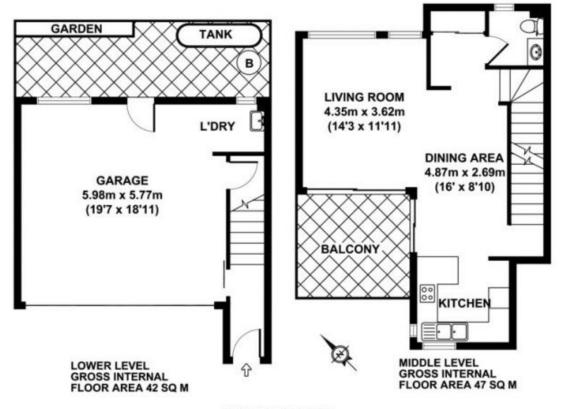

3 😕 2 🔓 2 🖨

Building Size: 144 sqm

View : https://www.brisbaneboutique.com/lease

/qld/southside/coorparoo/residential/tow

nhouse/6262738

Pelham Marsh 3169 0230

UPPER LEVEL GROSS INTERNAL FLOOR AREA 55 SQ M

3/9 HAIG STREET

## APPROX. GROSS INTERNAL FLOOR AREA 144 SQ M / 1550 SQ FT APPROX. FLOOR AREA INCLUDING EXTERNAL AREAS 172 SQ M / 1851 SQ FT

Whilst every attempt has been made to ensure the accuracy of the floorplan contained here, measurements of doors, windows and rooms are approximate and no responsibility is taken for any error omission or mis-statement. These plans are for representation purposes only and should be used as such by any prospective purchaser. The services, systems and appliances listed in this specification have not been tested and no guarantee as to their operating ability or their efficiency can be given