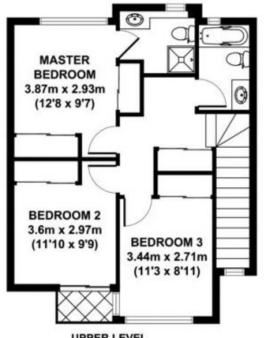

3 😕 2 🔓 2 🖨

Building Size: 144 sqm

View : https://www.brisbaneboutique.com/lease

/qld/southside/coorparoo/residential/tow

nhouse/6262738

Pelham Marsh 3169 0230

UPPER LEVEL GROSS INTERNAL FLOOR AREA 55 SQ M

3/9 HAIG STREET

## APPROX. GROSS INTERNAL FLOOR AREA 144 SQ M / 1550 SQ FT APPROX. FLOOR AREA INCLUDING EXTERNAL AREAS 172 SQ M / 1851 SQ FT

Whilst every attempt has been made to ensure the accuracy of the floorplan contained here, measurements of doors, windows and rooms are approximate and no responsibility is taken for any error omission or mis-statement. These plans are for representation purposes only and should be used as such by any prospective purchaser. The services, systems and appliances listed in this specification have not been tested and no guarantee as to their operating ability or their efficiency can be given