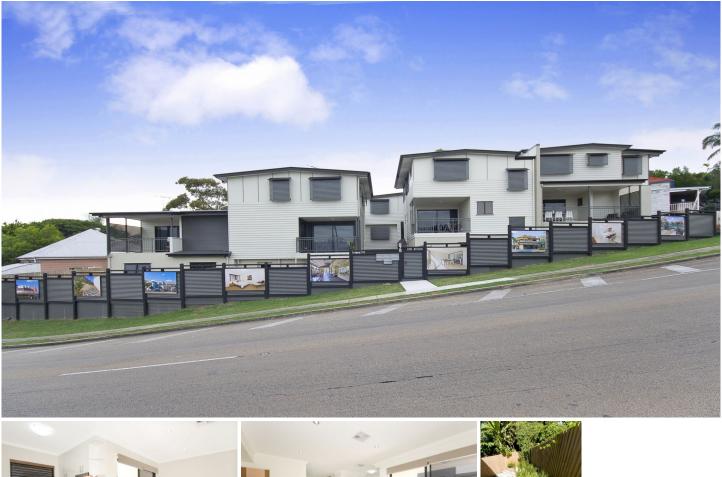

## 5/575 Vulture Street East Brisbane QLD

UNDER APPLICATION - This near new contemporary 3 bedroom + study nook townhouse is the ultimate in luxurious inner city living. The location is superb, offering a cosmopolitan lifestyle just 3 Km from the city.

Entertain guests on the large outdoor tiled deck, or head out to nearby cafes, restaurants, bars, pubs and boutiques including the popular Woolloongabba antiques precinct. Walk to games at GABBA and go for morning runs along Norman Creek. "Churchie" is also within walking distance. Easy access to the CLEM7 north and Pacific Motorway south is ideal for weekends away on the Sunshine or Gold Coasts. Ideal for an executive couple with fast city buses on nearby Stanley Street, Coorparoo train station less than one Km away, and Mowbray Park ferry terminal less than two Km away. 3 🛤 2 🚔 2 🚘

Building Size : 166 sqm

View

: https://www.brisbaneboutique.com/lease /qld/inner-south/east-brisbane/residentia l/townhouse/6262737

Pelham Marsh 3169 0230