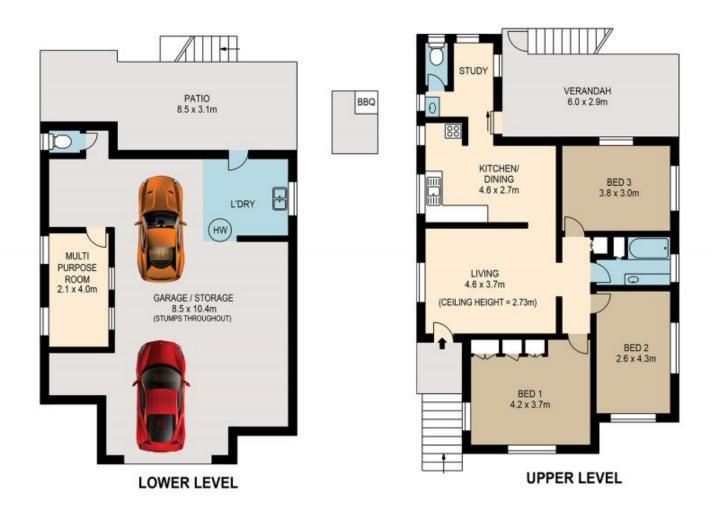

Being fully concreted under this homes offers great storage and the studio room downstairs gives the home a great

## 3 🛤 1 🚰 2 🚘

| Building Size | : 117 sqm                       |
|---------------|---------------------------------|
| Land Size     | : 930 sqm                       |
| View          | <ul> <li>https://w/w</li> </ul> |

: 930 sqm : https://www.brisbaneboutique.com/lease /qld/southside/carina/residential/house/6 262736

Pelham Marsh 3169 0230

|                                                                                                                                                                                             |                                      |                |       |       |                 |        | internal | external |    |
|---------------------------------------------------------------------------------------------------------------------------------------------------------------------------------------------|--------------------------------------|----------------|-------|-------|-----------------|--------|----------|----------|----|
| 0 1                                                                                                                                                                                         | 1 2 3 4 5<br>1 1 1 1 5 CALE (NETRES) | SCALE (METRES) | lower | 83sqm | 25sqm           |        |          |          |    |
| PLANE SHOWN ONLY INDICATIVE OF LATOUT. DIMENSIONE MIE APRICAMANTE                                                                                                                           |                                      |                |       |       | donic (mc inco) | upp    | 88sqm    | 21sqm    | Az |
| All information contained herein is gathered from sources we believe to be reliable.<br>However we cannot guarantee its accuracy and interested persons should rely on their own enguities. |                                      |                |       |       | total           | 171sqm | 46sqm    | S        |    |