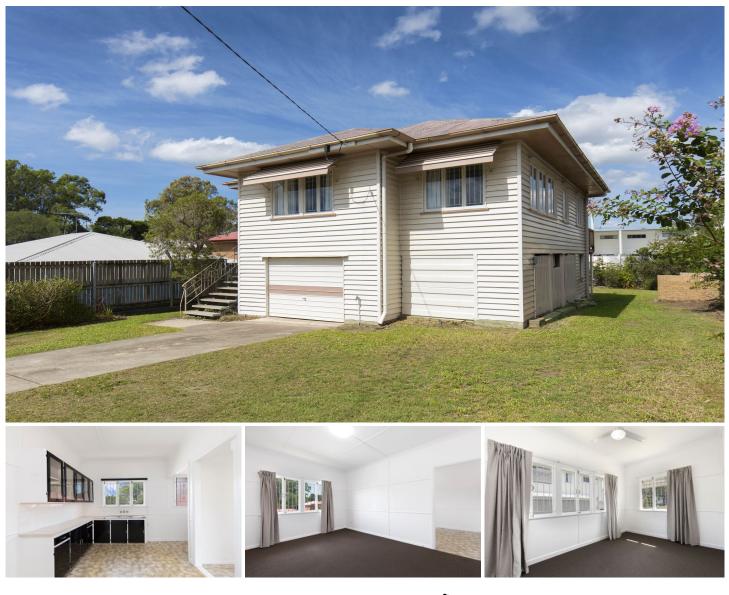

## 82 Cambridge Street Carina QLD

UNDER APPLICATION - This 3 bedroom + Studio home has just been freshly painted inside, and has new carpets thought the living room and bedrooms. Offering a big eat-in kitchen, a separate toilet and a study area. The yard is massive and ideal for a family with young kids looking for space. 2 Bedrooms and the Living room are Air conditioned.

Opposite the back gate to Whites Hill secondary college and Primary School, Carina shops are at the end of the street, and only a five minute drive to Carindale shopping village, 1 min to the Camp Hill shops, and a brisk walk to buses and a myriad of parks.

Being fully concreted under this homes offers great storage and the studio room downstairs gives the home a great