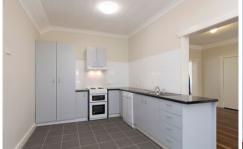

## 26 Lauder Street Mount Gravatt East QLD

UNDER APPLICATION - A good clean spacious 2 bedroom home (Both bedrooms air- conditioned) offering a great yard for kids, a new kitchen with new appliances, polished hardwood floors and a big bathroom (No Bath). The home is well laid out with a combined Kitchen/Dinning room and a huge lounge room. Under cover car accommodation for 1 and a covered back patio for entertaining. The laundry is huge and would easily house a chest freezer and a 2nd fridge, see the floorplan. The back yard is fully fenced.