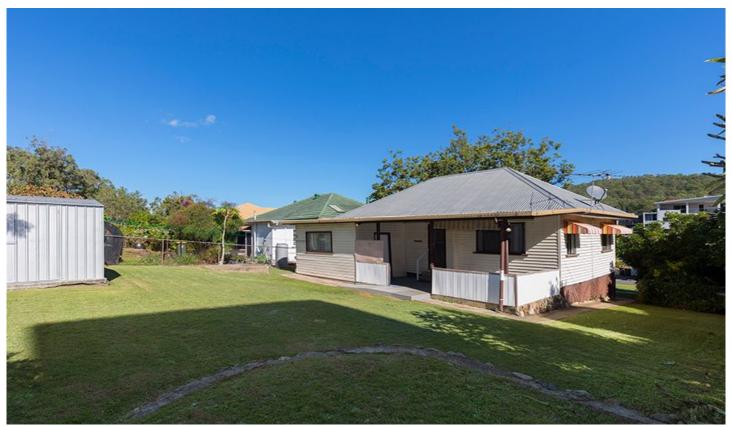

## 26 Lauder Street Mount Gravatt East QLD

UNDER APPLICATION - A good clean spacious 2 bedroom home (Both bedrooms air- conditioned) offering a great yard for kids, a new kitchen with new appliances, polished hardwood floors and a big bathroom (No Bath). The home is well laid out with a combined Kitchen/Dinning room and a huge lounge room. Under cover car accommodation for 1 and a covered back patio for entertaining. The laundry is huge and would easily house a chest freezer and a 2nd fridge, see the floorplan. The back yard is fully fenced.

If your after a good clean home in a great location then come the to open home, please register your intention to inspect on Saturday. Pets Considered on Application.

2 🕒 1 📛 1 🖨

Building Size: 132 sqm

View : https://www.brisbaneboutique.com/lease