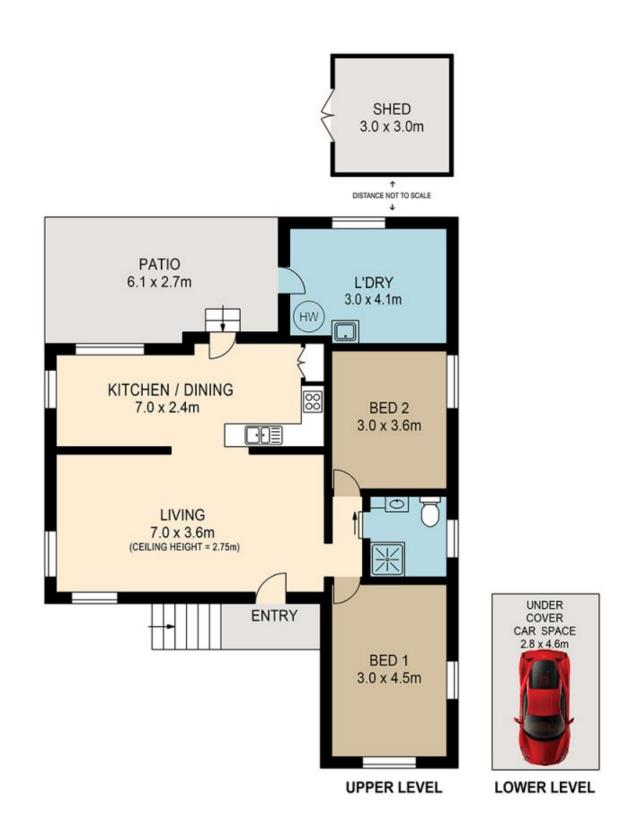

## 26 Lauder Street Mount Gravatt East QLD

UNDER APPLICATION - A good clean spacious 2 bedroom home (Both bedrooms air- conditioned) offering a great yard for kids, a new kitchen with new appliances, polished hardwood floors and a big bathroom (No Bath). The home is well laid out with a combined Kitchen/Dinning room and a huge lounge room. Under cover car accommodation for 1 and a covered back patio for entertaining. The laundry is huge and would easily house a chest freezer and a 2nd fridge, see the floorplan. The back yard is fully fenced.

If your after a good clean home in a great location then come the to open home, please register your intention to inspect on Saturday. Pets Considered on Application.

2 🕒 1 📛 1 🖨

Building Size: 132 sqm

View : https://www.brisbaneboutique.com/lease

/qld/southside/mount-gravatt-east/reside

ntial/house/6262731

Pelham Marsh 3169 0230

| 0 | 1 | 2 | 3 | 4 | 5 |                |
|---|---|---|---|---|---|----------------|
|   | 1 |   |   |   |   | SCALE (METRES) |
|   |   |   |   |   |   | SCHEE (METRES) |