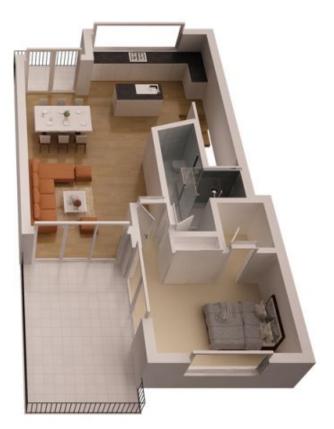

#### UPPER LEVEL

lower

upper

total

internal

78sqm

154sqm

76sqm

external

6sqm

20sqm

26sqm

 $\mathfrak{B}$ 

3-63 STEPHENS STREET

Created by RealScopeD www.realscope.com.au

GARAGE

5.8 x 5.9m

L'DRY

•

UPPER LEVEL

lower

upper

total

| internal | external |
|----------|----------|
| 78sqm    | 6sqm     |
| 76sqm    | 20sqm    |
| 154sqm   | 26sgm    |