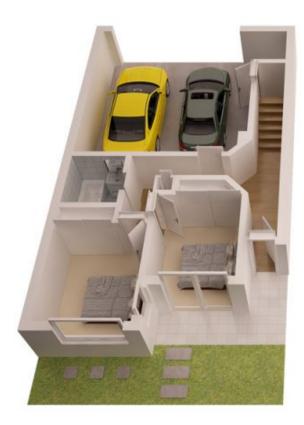

### LOWER LEVEL

external

6sqm

20sqm

26sqm

 $\mathfrak{B}$ 

3-63 STEPHENS STREET

Created by RealScopeD www.realscope.com.au

GARAGE

5.8 x 5.9m

L'DRY

•

UPPER LEVEL

lower

upper

total

| internal | external |
|----------|----------|
| 78sqm    | 6sqm     |
| 76sqm    | 20sqm    |
| 154sqm   | 26sgm    |