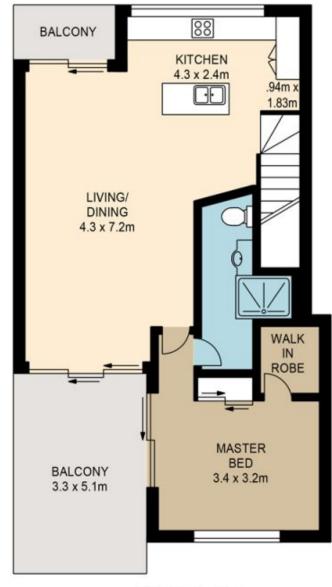

er level features an expansive living space with extra high ceilings and two verandas with sweeping views, allowing flowing breezes and giving a feeling of

3 🛤 2 🚔 2 🖨

View : https://www.brisbaneboutique.com/lease/qld/inne r-south/morningside/residential/townhouse/62627 30



Pelham Marsh 3169 0230





### LOWER LEVEL

#### UPPER LEVEL

lower

upper

total

internal

78sqm

154sqm

76sqm

external

6sqm

20sqm

26sqm

 $\mathfrak{B}$ 



3-63 STEPHENS STREET

Created by RealScopeD www.realscope.com.au

## 3-63 STEPHENS STREET

Created by RealScope® www.realscope.com.au

All information contained herein is gathered from sources we believe to be reliable. However we cannot guarantee its accuracy and interested persons should rely on their own enquiries.





GARAGE

5.8 x 5.9m

L'DRY

•



UPPER LEVEL

lower

upper

total

| internal | external |
|----------|----------|
| 78sqm    | 6sqm     |
| 76sqm    | 20sqm    |
| 154sqm   | 26sgm    |