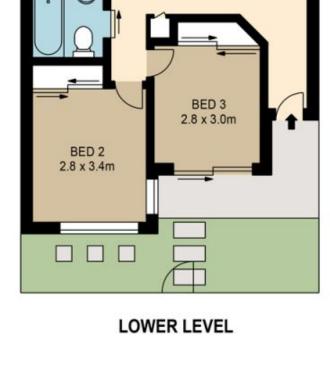

and boasting city views. The upper level features an expansive living space with extra high ceilings and two verandas with sweeping views, allowing flowing breezes and giving a feeling of

3 🛤 2 🚔 2 🖨

View : https://www.brisbaneboutique.com/lease/qld/inne r-south/morningside/residential/townhouse/62627 30



Pelham Marsh 3169 0230





### LOWER LEVEL

#### UPPER LEVEL

lower

upper

total

internal

78sqm

154sqm

76sqm

external

6sqm

20sqm

26sqm

 $\mathfrak{B}$ 



3-63 STEPHENS STREET

Created by RealScopeD www.realscope.com.au

## 3-63 STEPHENS STREET

Created by RealScope® www.realscope.com.au

All information contained herein is gathered from sources we believe to be reliable. However we cannot guarantee its accuracy and interested persons should rely on their own enquiries.





GARAGE

5.8 x 5.9m

L'DRY

•



UPPER LEVEL

lower

upper

total

| internal | external |
|----------|----------|
| 78sqm    | 6sqm     |
| 76sqm    | 20sqm    |
| 154sqm   | 26sgm    |