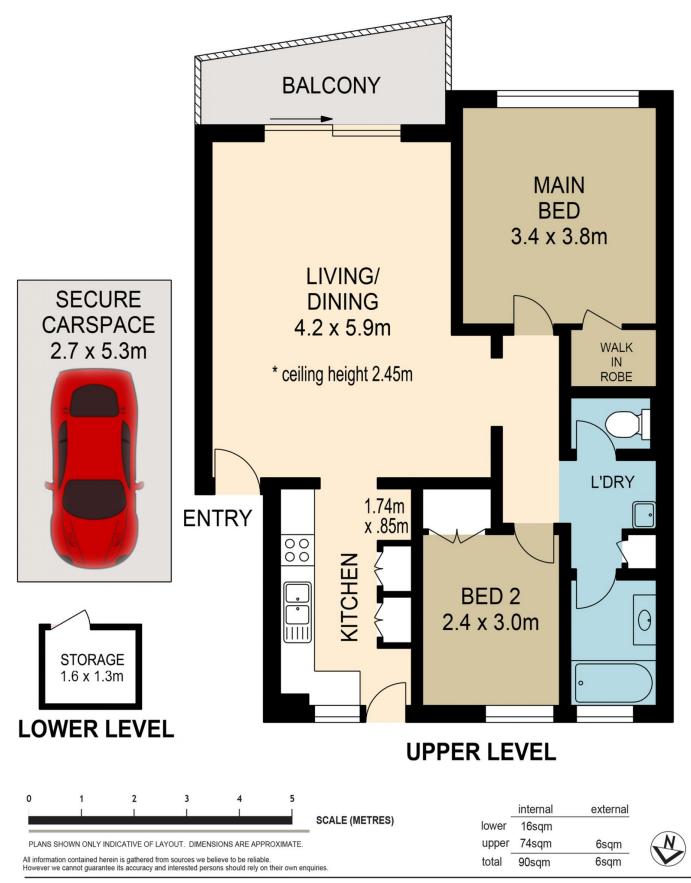

## 2 🎮 1 🚔 1 🚘

Building Size : 90 sqm

View

: https://www.brisbaneboutique.com/lease /qld/inner-south/west-end/residential/unit /6262729

Pelham Marsh 3169 0230

12-10 CARLOW STREET

Created by RealScope© www.realscope.com.au