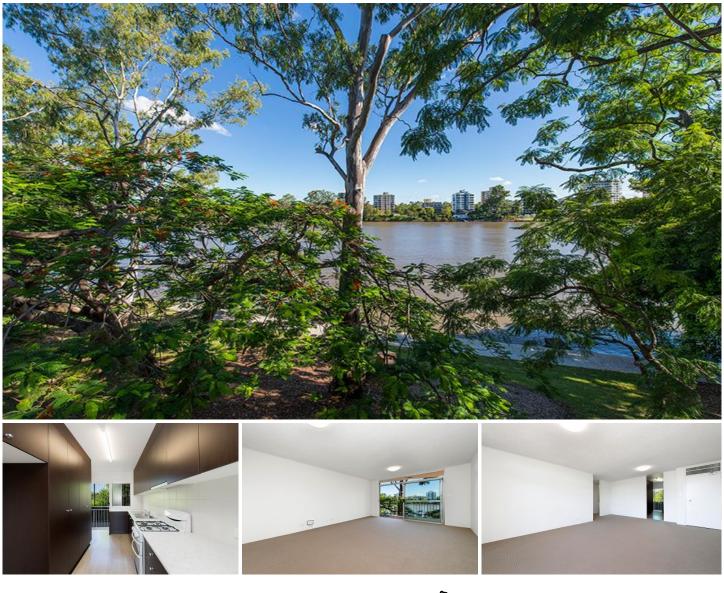

## 12/10 Carlow Street West End QLD

UNDER APPLICATION - This absolute riverfront unit has just had a beautiful makeover. West End has it all, from entertainment to the alternative, within close proximity to the city, two universities, a multitude employment and diversity to suit. the outlook beside the river is shaded and calm and nearby Orleigh Park provides a great opportunity to enjoy quiet walks along the Brisbane River, and just a short walk to the citycat and numerous bus services, restaurants, cafes and shops. This two bedroom unit offers built-in robes.

Air-conditioning, a combined lounge and dining area opening to a beautiful view right above the river. A modern kitchen with gas cooking, a freshly renovated bathroom and a separate toilet, internal laundry and the unit has a storage locker in the garage area which also provides lock up car accommodation for 1.