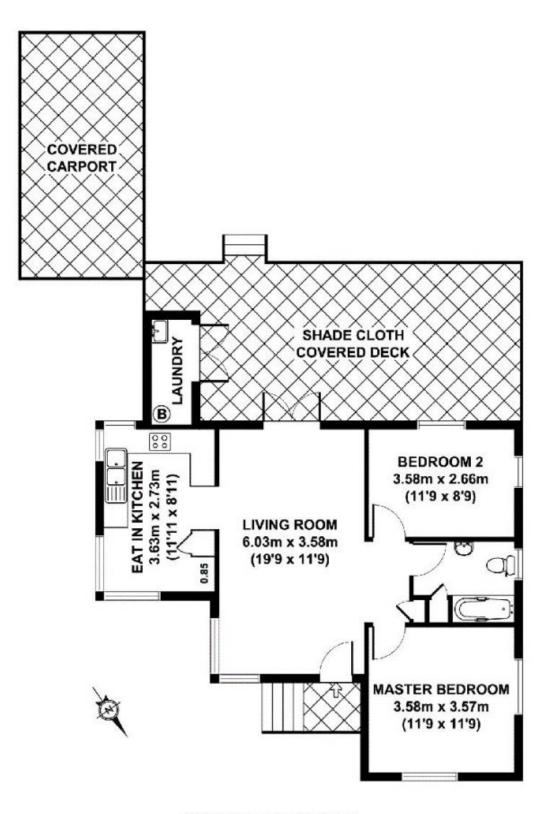

## APPROX. GROSS INTERNAL FLOOR AREA 66 SQ M / 710 SQ FT APPROX. FLOOR AREA INCLUDING EXTERNAL AREAS 117 SQ M / 1259 SQ FT

Whilst every attempt has been made to ensure the accuracy of the floorplan contained here, measurements of doors, windows and rooms are approximate and no responsibility is taken for any error omission or mis-statement. These plans are for representation purposes only and should be used as such by any prospective purchaser. The services, systems and appliances listed in this specification have not been tested and no guarantee as to their operating ability or their efficiency can be given