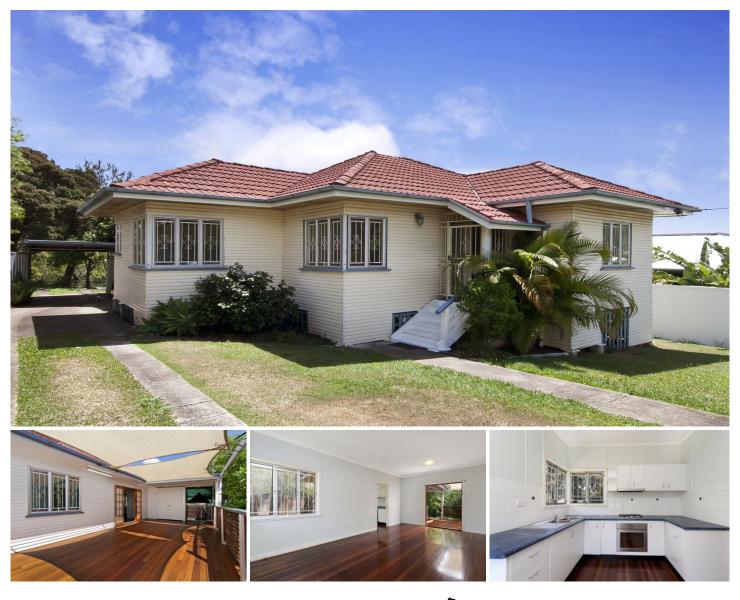

### 106 Grenfell Street Mount Gravatt East QLD

UNDER APPLICATION - Mount Gravatt East has it all, from great dining experiences and all other amenities required in today hectic lifestyle, with easy access to Garden City, two other major shopping centres with in a 3 minute drive, and an easy walk to buses to both north and south destinations.

A great back deck and a big back yard that is fully fenced. This cosy 2 bedroom home has had kitchen and bathroom modernised, beautiful polished floors throughout and double doors to the back deck which over looks a good size back yard.

Fully fenced, Quiet Central location, 2 good bedrooms (No Builtin robes), polished floors, massive back deck, carport accommodation, fruit trees. handy to public transport, shopping centres and doctors. Pets considered upon