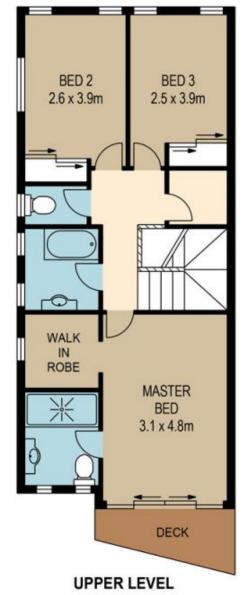

All living is on the ground floor with internal access to the garage, a large downstairs powder room, the laundry, Beautiful kitchen and an open plan lounge/dining which all offer polished porcelain flooring and all are rather spacious. There are three good sized bedrooms on the first floor all with brand new carpet. The main bedroom has an ensuite, a huge walk in robe, and is air-conditioned with a ceiling fan. The other bedrooms also have built in robes and ceiling fans, these bedroom share the main bathroom that has its own bath.

3 📭 2 🖺 1 🗬

Price : \$ 500,000 Building Size : 148 sqm

View: https://www.brisbaneboutique.com/sale/

qld/southside/carina/residential/townhou

se/6262725

**Pelham Marsh** 3169 0230

| 0 | 1 | 2 | 3 | 4 | 5 |                |
|---|---|---|---|---|---|----------------|
|   |   |   |   |   |   | SCALE (METRES) |

All information contained herein is gathered from sources we believe to be reliable. However we cannot guarantee its accuracy and interested persons should rely on their own enquiries.

|       | internal | external |
|-------|----------|----------|
| lower | 74sqm    | 46sqm    |
| upper | 64sqm    | 4sqm     |
| total | 138sqm   | 50sqm    |