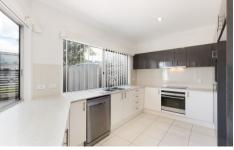

## 1/99 Adelaide Street Carina QLD

UNDER CONTRACT - A classic design town house which optimises the available space to provide a very livable property. With large indoor and outdoor living and a very large caesar stone topped kitchen ( Biggest you will see in a townhouse) this is a perfect home for the enjoyment of our climate and the great Queensland lifestyle.

All living is on the ground floor with internal access to the garage, a large downstairs powder room, the laundry, Beautiful kitchen and an open plan lounge/dining which all offer polished porcelain flooring and all are rather spacious. There are three good sized bedrooms on the first floor all with brand new carpet. The main bedroom has an ensuite, a huge walk in robe, and is air-conditioned with a ceiling fan. The other bedrooms also have built in robes and ceiling fans, these bedroom share the main bathroom that has its own bath.