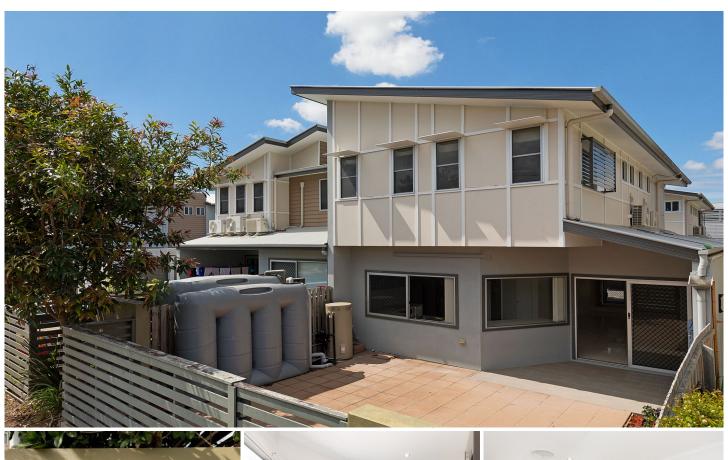

## 1/99 Adelaide Street Carina QLD

UNDER CONTRACT - A classic design town house which optimises the available space to provide a very livable property. With large indoor and outdoor living and a very large caesar stone topped kitchen ( Biggest you will see in a townhouse) this is a perfect home for the enjoyment of our climate and the great Queensland lifestyle.

All living is on the ground floor with internal access to the garage, a large downstairs powder room, the laundry, Beautiful kitchen and an open plan lounge/dining which all offer polished porcelain flooring and all are rather spacious. There are three good sized bedrooms on the first floor all with brand new carpet. The main bedroom has an ensuite, a huge walk in robe, and is air-conditioned with a ceiling fan. The other bedrooms also have built in robes and ceiling fans, these bedroom share the main bathroom that has its own bath.