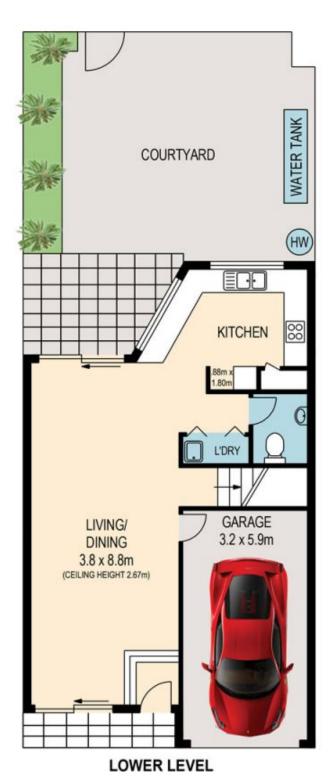

All living is on the ground floor with internal access to the garage, a large downstairs powder room, the laundry, Beautiful kitchen and an open plan lounge/dining which all offer polished porcelain flooring and all are rather spacious. There are three good sized bedrooms on the first floor all with brand new carpet. The main bedroom has an ensuite, a huge walk in robe, and is air-conditioned with a ceiling fan. The other bedrooms also have built in robes and ceiling fans, these bedroom share the main bathroom that has its own bath.

3 📭 2 🖺 1 🗬

Price : \$ 500,000 Building Size : 148 sqm

View: https://www.brisbaneboutique.com/sale/

qld/southside/carina/residential/townhou

se/6262725

**Pelham Marsh** 3169 0230

| 0 | 1 | 2 | 3 | 4 | 5 |                |
|---|---|---|---|---|---|----------------|
|   |   |   |   |   |   | SCALE (METRES) |

All information contained herein is gathered from sources we believe to be reliable. However we cannot guarantee its accuracy and interested persons should rely on their own enquiries.

|       | internal | external |
|-------|----------|----------|
| lower | 74sqm    | 46sqm    |
| upper | 64sqm    | 4sqm     |
| total | 138sqm   | 50sqm    |