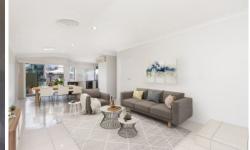

All living is on the ground floor with internal access to the garage, a large downstairs powder room, the laundry, Beautiful kitchen and an open plan lounge/dining which all offer polished porcelain flooring and all are rather spacious. There are three good sized bedrooms on the first floor all with brand new carpet. The main bedroom has an ensuite, a huge walk in robe, and is air-conditioned with a ceiling fan. The other bedrooms also have built in robes and ceiling fans, these bedroom share the main bathroom that has its own bath.