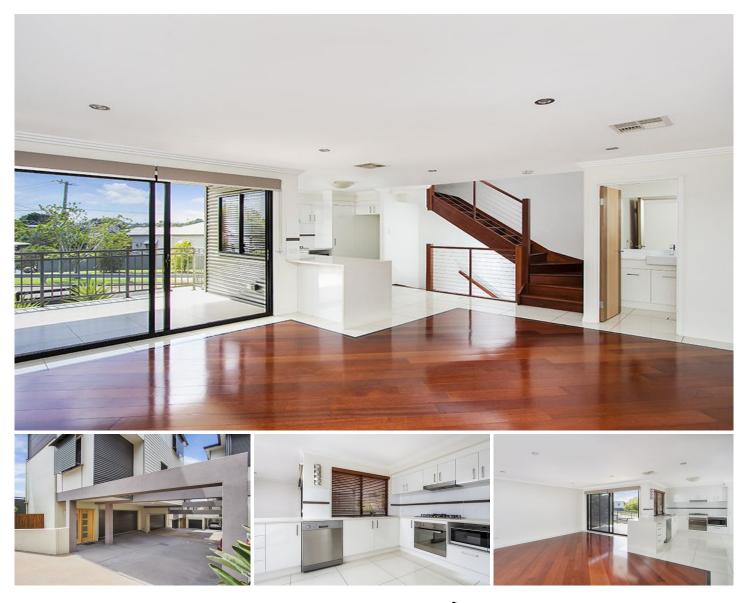

## 3/575 Vulture Street East East Brisbane QLD

UNDER APPLICATION - OPEN HOME CANCELLED -This near new contemporary townhouse is the ultimate in inner city living. Central location, offering a cosmopolitan lifestyle just 3 km from the city. Entertain guests on the large outdoor tiled deck, or head out to nearby cafes', restaurants, bars, pubs and boutiques including the popular Woolloongabba antiques precinct. Walk to games at the GABBA and go for morning runs along Norman Creek. "Churchie" is also within walking distance.

Easy access to the CLEM7 north and Pacific Motorway south is ideal for weekends away on the Sunshine or Gold Coasts. Ideal for an executive couple with fast city buses on nearby Stanley Street, Coorparoo train station less than one km away, and Mowbray Park ferry terminal less than two km away.