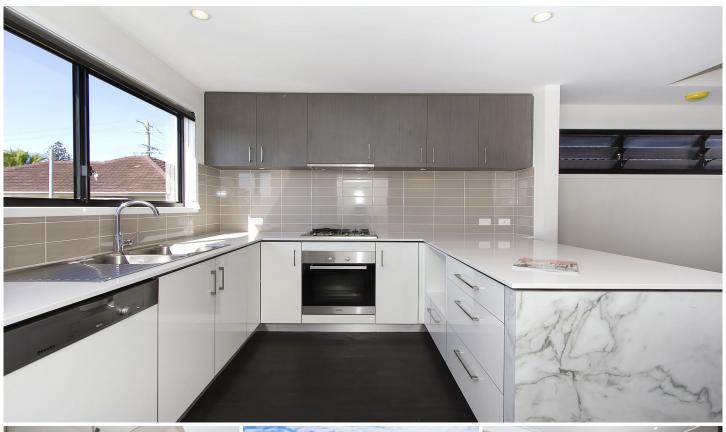

With the master bedroom and ensuite on the top floor, your privacy is assured and will be suited to most professionals looking to rent with friends or relatives. The other two spacious bedrooms are situated on the ground floor, serviced by their own upmarket bathroom. The open plan living, dining and kitchen feature high ceilings and a large covered deck. The kitchen has caesar stone benches and lots of storage with stainless steel Miele appliances and space for a large double door fridge with water for your ice