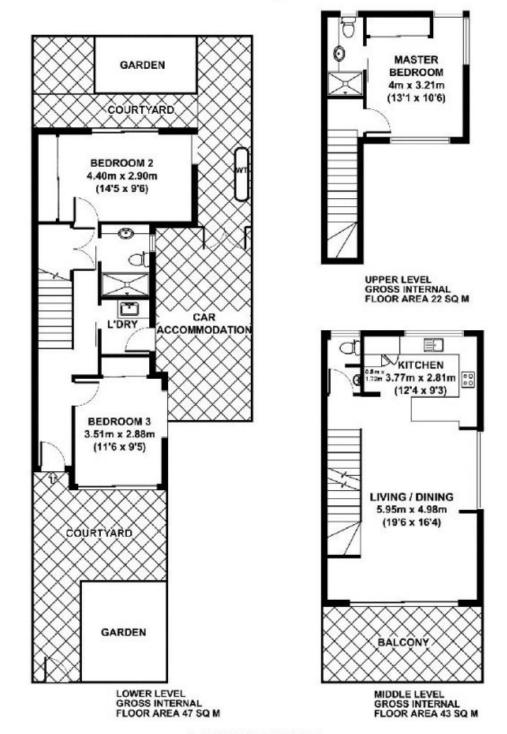

With the master bedroom and ensuite on the top floor, your privacy is assured and will be suited to most professionals looking to rent with friends or relatives. The other two spacious bedrooms are situated on the ground floor, serviced by their own upmarket bathroom. The open plan living, dining and kitchen feature high ceilings and a large covered deck. The kitchen has caesar stone benches and lots of storage with stainless steel Miele appliances and space for a large double door fridge with water for your ice

## 2-88 WARILDA STREET

## APPROX. GROSS INTERNAL FLOOR AREA 112 SQ M / 1205 SQ FT APPROX. FLOOR AREA INCLUDING EXTERNAL AREAS 202 SQ M / 2174 SQ FT

Whilst every attempt has been made to ensure the occuracy of the ficerplan contained here, measurements of doors, windows and rooms are approximate and no responsibility is taken for any error omission or mis-statement. These plans are for representation purposes only and should be used as such by any prospective purchaser. The services, systems and appliances isted in this specification have not been tested and no guarantee as to their operating ability or their efficiency can be given