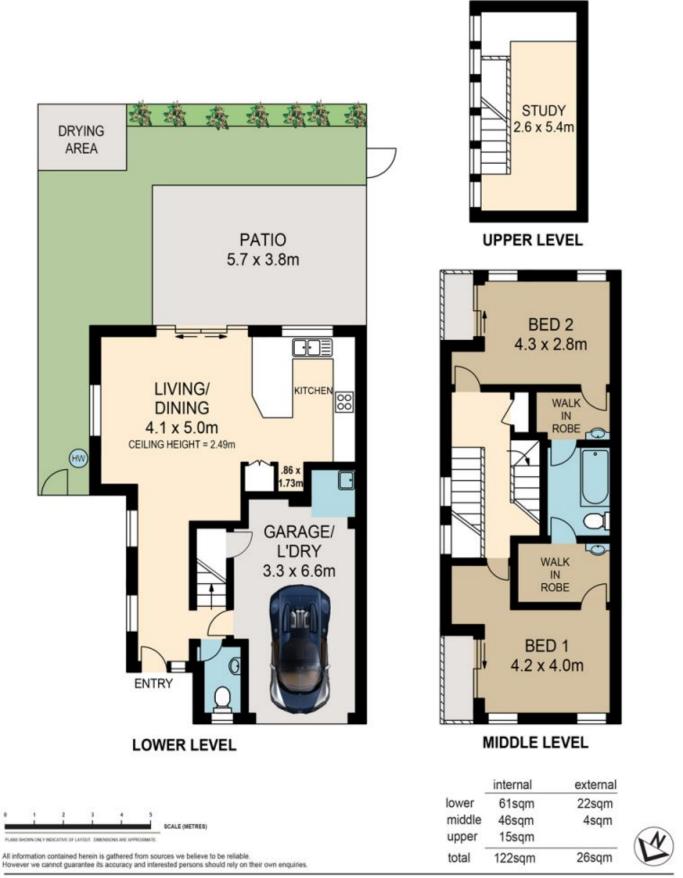

Offering a tiled big open plan living and dining area, a modern large kitchen with plenty of storage, a large brilliant covered outdoor entertaining area and a spacious courtyard, and In the north east corner of the complex. 2 big bedrooms both with walk-in robes, a 2 way bathroom and both are air-conditioned. There is also a loft style study which s a brilliant use of space and eclectic design, large enough to use as a second living space or a not so private spare bedroom. Overall from the moment you enter you

## 2 🎮 1 🚔 1 🚘

Building Size : 122 sqm

View

: https://www.brisbaneboutique.com/lease /qld/southside/coorparoo/residential/tow nhouse/6262720

Pelham Marsh 3169 0230

1-43 ROBINSON STREET

Created by RealScope© www.realscope.com.au