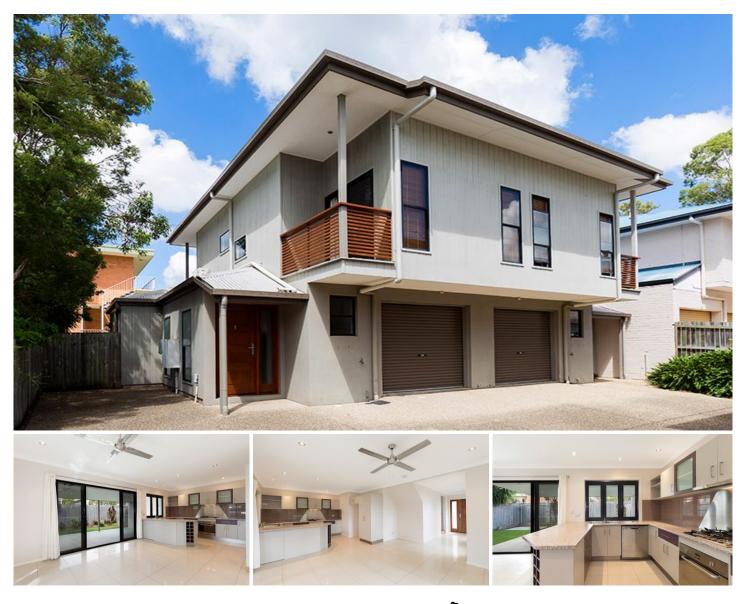

## 1/43 Robinson Street Coorparoo QLD

LEASED - This townhome is beautifully laid out, with 2 bedrooms + a big mezzanine study and is situated just a hop, skip and a jump from the new Coorparoo Sq in Coorparoo central, with new cinemas, cafes and bars, shops, transport and a myriad of amenities. Put your feet up and relax in this low maintenance property that will be pleasant to enter every time you come home.

Offering a tiled big open plan living and dining area, a modern large kitchen with plenty of storage, a large brilliant covered outdoor entertaining area and a spacious courtyard, and In the north east corner of the complex. 2 big bedrooms both with walk-in robes, a 2 way bathroom and both are air-conditioned. There is also a loft style study which s a brilliant use of space and eclectic design, large enough to use as a second living space or a not so private spare bedroom. Overall from the moment you enter you