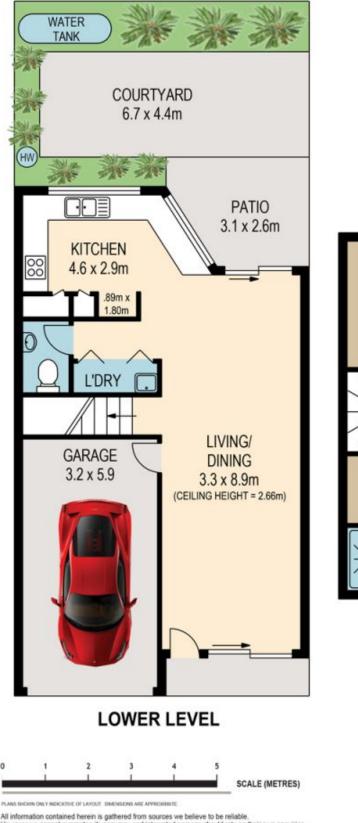

All the living is on the ground floor with internal access to the garage, a downstairs powder room, the laundry, kitchen and open plan lounge dining which all offer polished porcelain flooring and are rather spacious. There are three good sized bedrooms on the first floor all with brand new carpet. The main bedroom has an ensuite, a walk-in robe, and is air-conditioned with a ceiling fan. The other bedrooms also have built in robes and ceiling fans, these bedrooms share the main bathroom with its own bath. The kitchen is large and has beautiful off white Caesar stone benches, a dishwasher, ceramic stove top stainless steel

## UPPER LEVEL

| 0 1                                                                                                                                                                                         | 1 | 2 | 3 | 4     | 5              |       | internal | external |    |
|---------------------------------------------------------------------------------------------------------------------------------------------------------------------------------------------|---|---|---|-------|----------------|-------|----------|----------|----|
| _                                                                                                                                                                                           | 1 | 1 |   |       | SCALE (METRES) | lower | 69sqm    | 23sqm    |    |
| PLANS SHOWN ONLY NEXCATIVE OF LAYOUT. BREINNEARE APPROXIMATE.                                                                                                                               |   |   |   |       |                | upper | 60sqm    | 4sqm     | 12 |
| All information contained herein is gathered from sources we believe to be reliable.<br>However we cannot guarantee its accuracy and interested persons should rely on their own enquiries. |   |   |   | total | 129sqm         | 27sqm | J        |          |    |