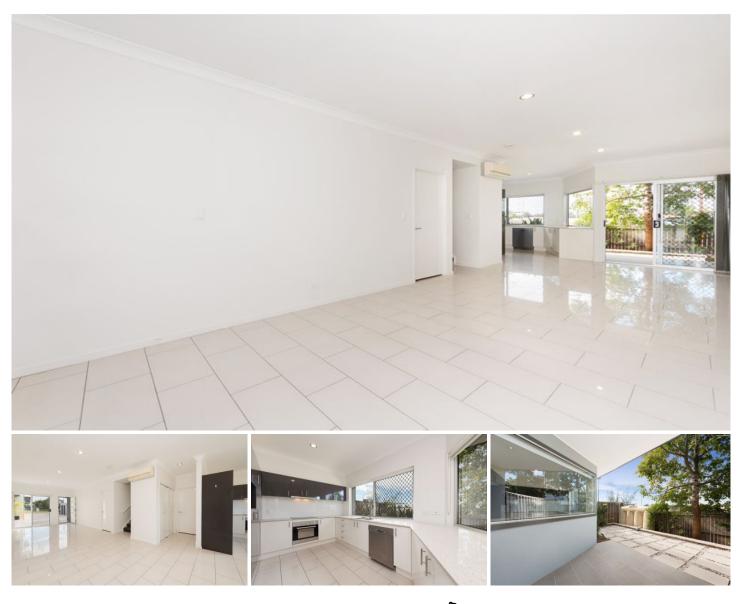

## 7/99 Adelaide Street Carina QLD

UNDER CONTRACT - A classic design town house which optimises the available space to provide a very livable property. With indoor/outdoor living and a very large Caesar stone topped kitchen this is perfect for the enjoyment of our climate and Queensland lifestyle.

All the living is on the ground floor with internal access to the garage, a downstairs powder room, the laundry, kitchen and open plan lounge dining which all offer polished porcelain flooring and are rather spacious. There are three good sized bedrooms on the first floor all with brand new carpet. The main bedroom has an ensuite, a walk-in robe, and is air-conditioned with a ceiling fan. The other bedrooms also have built in robes and ceiling fans, these bedrooms share the main bathroom with its own bath. The kitchen is large and has beautiful off white Caesar stone benches, a dishwasher, ceramic stove top stainless steel