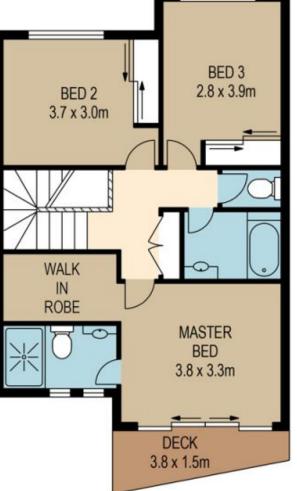

All the living is on the ground floor with internal access to the garage, a downstairs powder room, the laundry, kitchen and open plan lounge dining which all offer polished porcelain flooring and are rather spacious. There are three good sized bedrooms on the first floor all with brand new carpet. The main bedroom has an ensuite, a walk-in robe, and is air-conditioned with a ceiling fan. The other bedrooms also have built in robes and ceiling fans, these bedrooms share the main bathroom with its own bath. The kitchen is large and has beautiful off white Caesar stone benches, a dishwasher, ceramic stove top stainless steel

## UPPER LEVEL

| 0 1                                                                                                                                                                                         | 1 | 2 | 3 | 4     | 5              |       | internal | external |    |
|---------------------------------------------------------------------------------------------------------------------------------------------------------------------------------------------|---|---|---|-------|----------------|-------|----------|----------|----|
| _                                                                                                                                                                                           | 1 | 1 |   |       | SCALE (METRES) | lower | 69sqm    | 23sqm    |    |
| PLANS SHOWN ONLY NEXCATIVE OF LAYOUT. BREINNEARE APPROXIMATE.                                                                                                                               |   |   |   |       |                | upper | 60sqm    | 4sqm     | 12 |
| All information contained herein is gathered from sources we believe to be reliable.<br>However we cannot guarantee its accuracy and interested persons should rely on their own enquiries. |   |   |   | total | 129sqm         | 27sqm | J        |          |    |