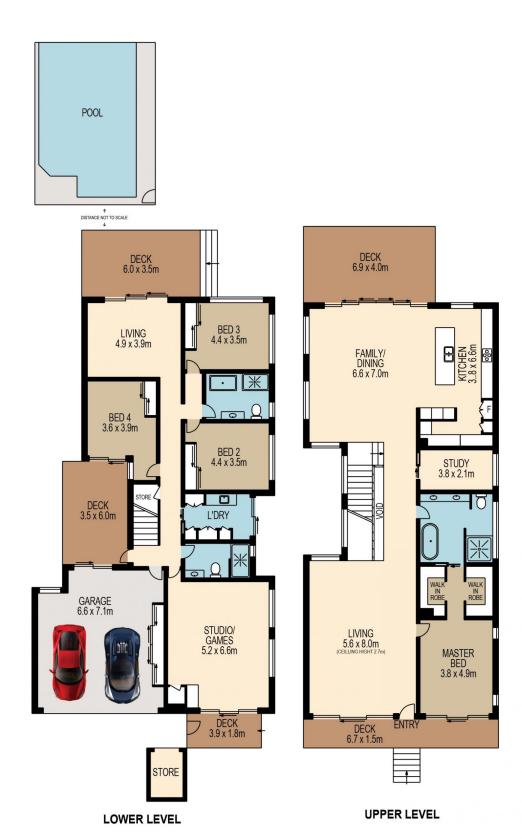

## 42 Newman Avenue Camp Hill QLD

This stunning home not only offers city views from the upstairs living rooms and rear entertaining deck, it is also offering 5 great size bedrooms, a study, a high end high luxury kitchen, 3 living rooms, and 3 bathrooms, these are just a few of the many features this home has to offer. The 5th Bedroom is so big in fact it has been utilised as a Pilates Studio, Games Room or home office, as it has separate access to the front of the home.

Opposite to the current trend of building large homes on small land lots, this huge residence proudly occupies 607m2 of beautiful near flat land on the exclusive Newman Ave, offering an amazing amount of space, privacy, practicality and comfort, all coupled with opulence and energy efficiency. With three large living rooms and the three outside areas you are assured there is a place for you to escape to enjoy this magnificent home. Boasting

5 📭 3 🔓 4 😭

**Building Size**: 473 sqm **Land Size**: 607 sqm

View : https://v

: https://www.brisbaneboutique.com/lease/qld/southside/camp-hill/residential/hous

e/6262716

Pelham Marsh 3169 0230

NAMES SECOND CLY TRACCISION OF LANCE. MANIFORMAN SECOND CLY PROFITE SE

|       | internal | external |
|-------|----------|----------|
| lower | 203sqm   | 49sqm    |
| upper | 179sqm   | 42sqm    |
| total | 382sqm   | 91sqm    |