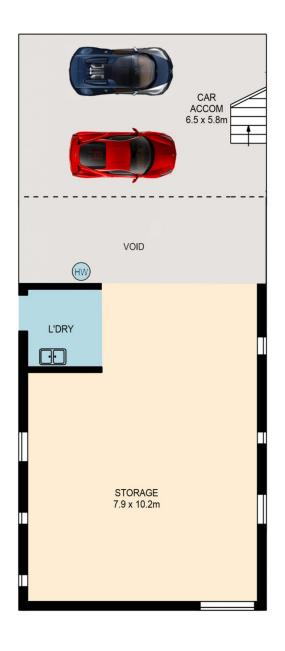

Pelham Marsh 3169 0230

**LOWER LEVEL** 

All information contained herein is gathered from sources we believe to be reliable. However we cannot guarantee its accuracy and interested persons should rely on their own enquiries.

|       | internal | external |
|-------|----------|----------|
| lower | 82 sqm   | 73sqm    |
| upper | 115sqm   | 51sqm    |
| total | 197sqm   | 124sqm   |