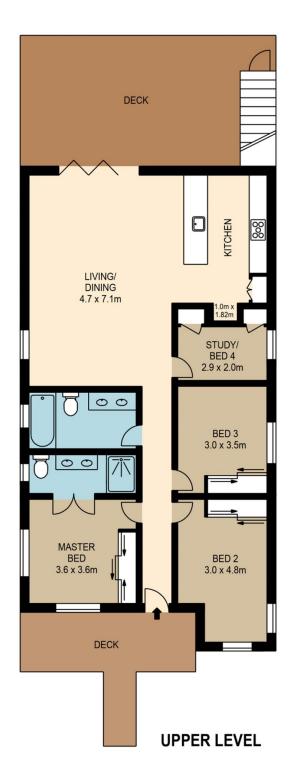

This is somewhere special to lay your hat and call home, Ideal for raising a family or for the entertainers looking for a great place to live. A beautifully presented 4 Bedroom (although Bedroom 4 is nursery size), 2 bathroom home, with open plan living and concertina doors opening on to the perfectly sized back deck. The home sits on a 534m2 block, with plenty of room for a big pool and still leave room for the kids.

|       | internal | external |
|-------|----------|----------|
| lower | 82 sqm   | 73sqm    |
| upper | 115sqm   | 51sqm    |
| total | 197sqm   | 124sqm   |