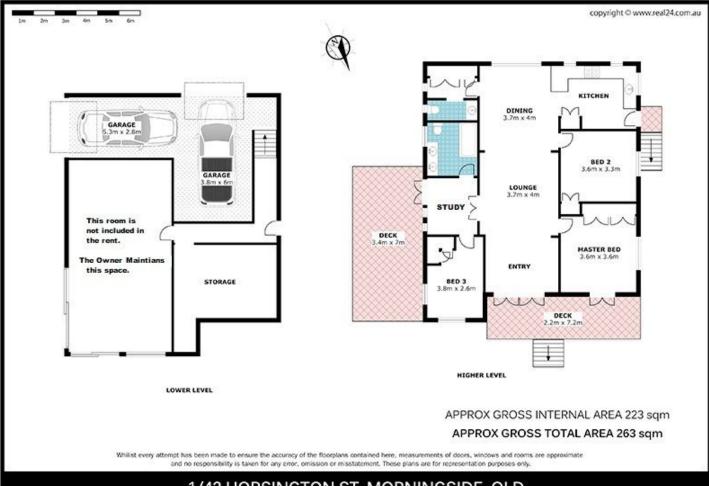

## 43 Horsington Street Morningside QLD

Sitting high on the hill looking north towards the the Gateway Bridge is this quaint Beautifully renovated Queenslander. Offering 3 decent sized bedrooms, a study, 1 modern bathroom, a renovated up to date kitchen with stainless appliances, high ceilings, period features with polished hardwood floors, big front and side decks, and a double lock up garage.

## 1/43 HORSINGTON ST, MORNINGSIDE QLD