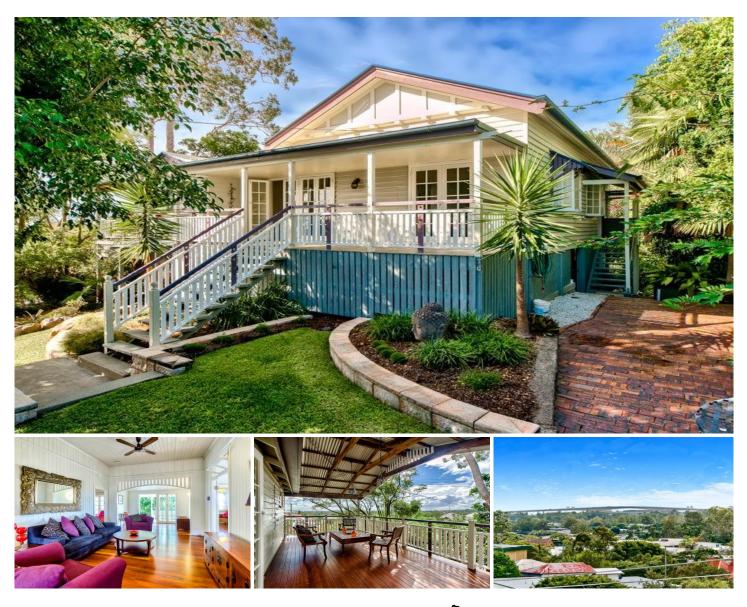

## 43 Horsington Street Morningside QLD

Sitting high on the hill looking north towards the the Gateway Bridge is this quaint Beautifully renovated Queenslander. Offering 3 decent sized bedrooms, a study, 1 modern bathroom, a renovated up to date kitchen with stainless appliances, high ceilings, period features with polished hardwood floors, big front and side decks, and a double lock up garage.

Situated on a corner high above the street this home receives great bay breezes. The massive side deck looks over the suburbs towards the bay. The home seamlessly melds the beautiful period features you would expect in a home of this age with the modern amenities we all expect and enjoy.

This is an ideal home for a professional couple or a family with older children. It has a beautiful feel when entering this 3 🎮 1 🚔 2 🚘

View : https://www.brisbaneboutique.com/lease/qld/inne r-south/morningside/residential/house/6262713