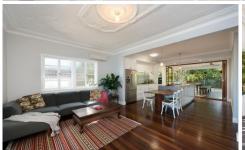

## 18 Durimbil Street Camp Hill QLD

BREAK LEASE - This beautifully renovated 3 bedroom home offers ultra modern fixtures and fittings. Open plan in design, the lounge, and the brand new kitchen which features a massive centre island bench and full concertina doors open onto a huge outdoor entertainers deck which overlooks a great yard for children.

Three big bedrooms, the master offering a wall of robes and a private duel shower ensuite bathroom, the front 3rd bedroom is a brilliant child's bedroom or study as it has a full wall of built in benches and desk. the polished hardwood floors flow right through the home for low maintenance, the master bathroom is just adorable and will be desired by most. In all this is a great property that you are sure to be very proud to call home. As the property is fully fenced so well behaved pets will be considered, please no large inside dogs. All lawn and garden