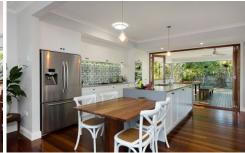

## 18 Durimbil Street Camp Hill QLD

BREAK LEASE - This beautifully renovated 3 bedroom home offers ultra modern fixtures and fittings. Open plan in design, the lounge, and the brand new kitchen which features a massive centre island bench and full concertina doors open onto a huge outdoor entertainers deck which overlooks a great yard for children.