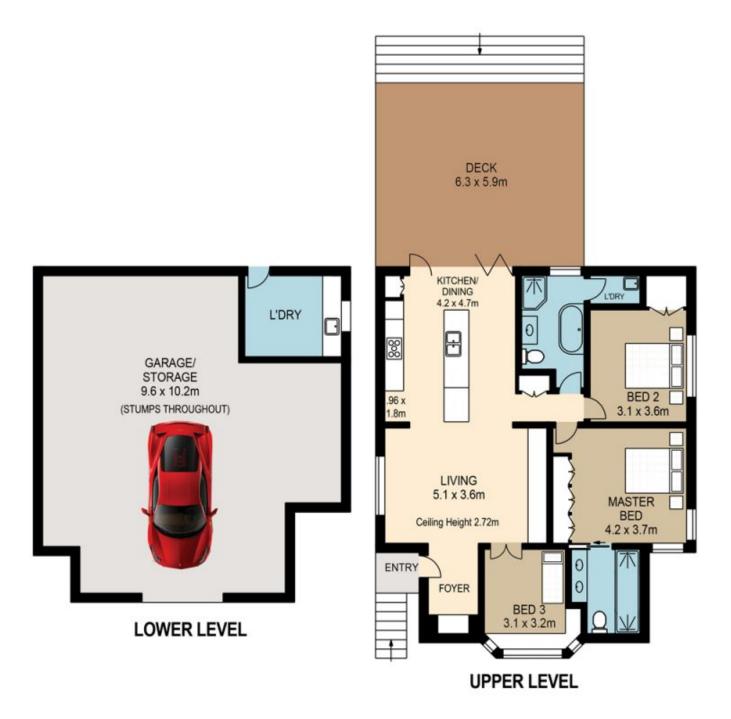

## 18 Durimbil Street Camp Hill QLD

BREAK LEASE - This beautifully renovated 3 bedroom home offers ultra modern fixtures and fittings. Open plan in design, the lounge, and the brand new kitchen which features a massive centre island bench and full concertina doors open onto a huge outdoor entertainers deck which overlooks a great yard for children.

Three big bedrooms, the master offering a wall of robes and a private duel shower ensuite bathroom, the front 3rd bedroom is a brilliant child's bedroom or study as it has a full wall of built in benches and desk. the polished hardwood floors flow right through the home for low maintenance, the master bathroom is just adorable and will be desired by most. In all this is a great property that you are sure to be very proud to call home. As the property is fully fenced so well behaved pets will be considered, please no large inside dogs. All lawn and garden

3 😕 2 🔓 2 🖨

**Building Size**: 103 sqm **Land Size**: 587 sqm

View : https://v

: https://www.brisbaneboutique.com/lease/gld/southside/camp-hill/residential/hous

e/6262712

Pelham Marsh 3169 0230

| 0       | 1            | 2              | 3           | 4             | 5         |                |
|---------|--------------|----------------|-------------|---------------|-----------|----------------|
|         |              |                | -1          |               |           | SCALE (METRES) |
| PLANS 1 | SHOWN DALY I | NDICATIVE OF L | AYOUT DIMEN | SIONS ARE APP | ROXIMATE. |                |
|         |              |                |             |               |           |                |