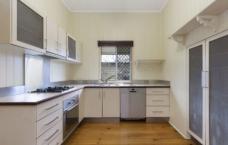

## 3/43 Robinson Street Coorparoo QLD

Situated just a few minutes stroll from Coorparoo Central and the New Coorparoo Sq precinct sits this beautiful 3 bedroom, 1 bathroom home but also has a separate multipurpose room with its own bathroom. Featuring polished timber floors right through the upstairs, high ceilings as you would expect from home of this era, a freshly renovated bathroom, a big kitchen, air conditioning in the living room, a big double lock up garage, and a brilliant outdoor entertaining area at the front with a small yard for the kids to play. Yard maintenance is included. NO PETS