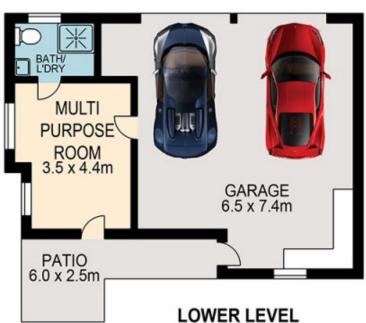

## 3/43 Robinson Street Coorparoo QLD

Situated just a few minutes stroll from Coorparoo Central and the New Coorparoo Sq precinct sits this beautiful 3 bedroom, 1 bathroom home but also has a separate multipurpose room with its own bathroom. Featuring polished timber floors right through the upstairs, high ceilings as you would expect from home of this era, a freshly renovated bathroom, a big kitchen, air conditioning in the living room, a big double lock up garage, and a brilliant outdoor entertaining area at the front with a small yard for the kids to play. Yard maintenance is included. NO PETS

Please register your intention to attend the inspection. Open Saturday 10 to 10:15 am.

4 🕒 2 📛 2 🖨

Building Size: 141 sqm

View : https://www.brisbaneboutique.com/lease

/qld/southside/coorparoo/residential/hou

se/6262708

Pelham Marsh 3169 0230

|       | internal | external |
|-------|----------|----------|
| lower | 66sqm    | 10sqm    |
| upper | 75sqm    | 18sqm    |
| total | 141sqm   | 28sqm    |