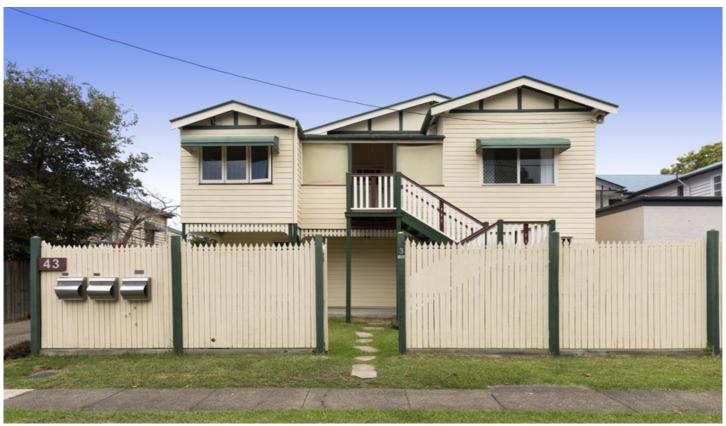

## 3/43 Robinson Street Coorparoo QLD

Situated just a few minutes stroll from Coorparoo Central and the New Coorparoo Sq precinct sits this beautiful 3 bedroom, 1 bathroom home but also has a separate multipurpose room with its own bathroom. Featuring polished timber floors right through the upstairs, high ceilings as you would expect from home of this era, a freshly renovated bathroom, a big kitchen, air conditioning in the living room, a big double lock up garage, and a brilliant outdoor entertaining area at the front with a small yard for the kids to play. Yard maintenance is included. NO PETS