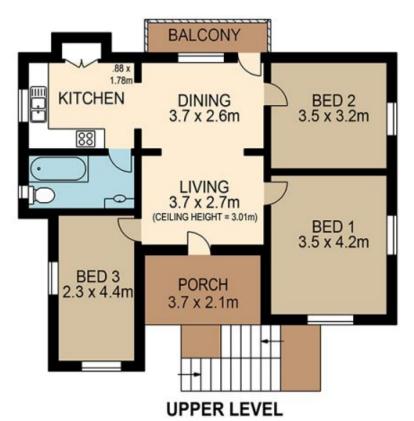

## 3/43 Robinson Street Coorparoo QLD

Situated just a few minutes stroll from Coorparoo Central and the New Coorparoo Sq precinct sits this beautiful 3 bedroom, 1 bathroom home but also has a separate multipurpose room with its own bathroom. Featuring polished timber floors right through the upstairs, high ceilings as you would expect from home of this era, a freshly renovated bathroom, a big kitchen, air conditioning in the living room, a big double lock up garage, and a brilliant outdoor entertaining area at the front with a small yard for the kids to play. Yard maintenance is included. NO PETS

Please register your intention to attend the inspection. Open Saturday 10 to 10:15 am.

4 🕒 2 📛 2 🖨

Building Size: 141 sqm

View : https://www.brisbaneboutique.com/lease

/qld/southside/coorparoo/residential/hou

se/6262708

Pelham Marsh 3169 0230

|       | internal | external |
|-------|----------|----------|
| lower | 66sqm    | 10sqm    |
| upper | 75sqm    | 18sqm    |
| total | 141sqm   | 28sqm    |