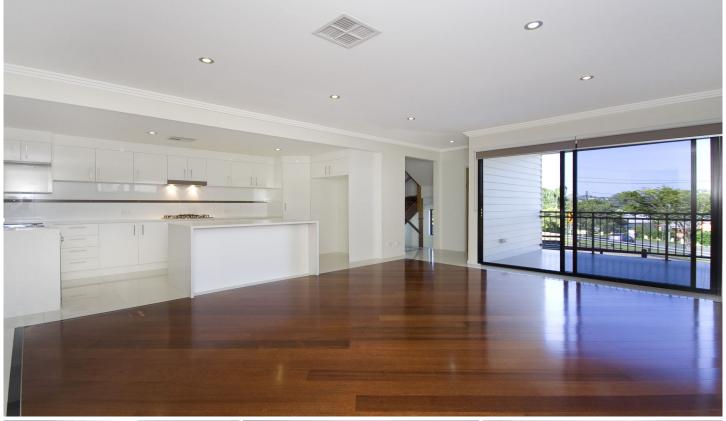

## UNDER APPLICATION

This near new contemporary townhouse is the ultimate in luxurious inner city living. Spread over 3 levels with 3 bedrooms, 2 bathrooms, 3 toilets and a double lock up garage. A superb location, offering a cosmopolitan lifestyle just 3 Km from the city. Entertain guests on the large outdoor tiled deck, or head out to nearby cafes', restaurants, bars, pubs and boutiques including the popular Woolloongabba antiques precinct or the soon to be opened Coorparoo Square with 10 Dendy Cinemas and Transport hub, New Aldi, and a myriad of Cafe's, Restaurants and a Micro-Brewery. Walk to games at GABBA and go for morning runs along Norman Creek. "Churchie" is also within walking distance. Ideal for an executive couple with fast city buses on nearby Stanley Street, Coorparoo train station less than one Km away, and Mowbray Park ferry