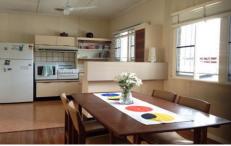

Offering beautifully polished floors, Air conditioning to the lounge, dining and master bedroom, 3 bedrooms (2 up 1 down), upstairs there is 1 bathroom with a separate toilet and the downstairs bedroom has its own bathroom. A big kitchen, separate lounge and dining rooms and a good size outdoor area, internal laundry and a lock up garage for 1 car, and off street parking for another, this home has lots of storage, a big fridge and a dishwasher is included. This is a good clean home close to shops and schools and is in the Cavendish road high school catchment.