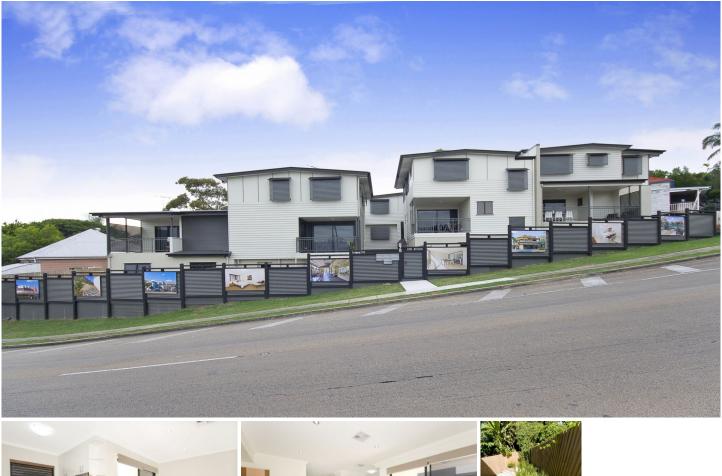

## 5/575 Vulture Street East Brisbane QLD

UNDER APPLICATION This near new contemporary 3 bedroom + study nook townhouse is the ultimate in luxurious inner city living. The location is superb, offering a cosmopolitan lifestyle just 3 Km from the city.

Entertain guests on the large outdoor tiled deck, or head out to nearby cafes, restaurants, bars, pubs and boutiques including the popular Woolloongabba antiques precinct. Walk to games at GABBA and go for morning runs along Norman Creek. "Churchie" is also within walking distance. Easy access to the CLEM7 north and Pacific Motorway south is ideal for weekends away on the Sunshine or Gold Coasts. Ideal for an executive couple with fast city buses on nearby Stanley Street, Coorparoo train station less than one Km away, and Mowbray Park ferry terminal less than two Km away. 3 🛤 2 🚔 2 🚘

Building Size : 166 sqm

View

: https://www.brisbaneboutique.com/lease /qld/inner-south/east-brisbane/residentia l/townhouse/6262703

Pelham Marsh 3169 0230