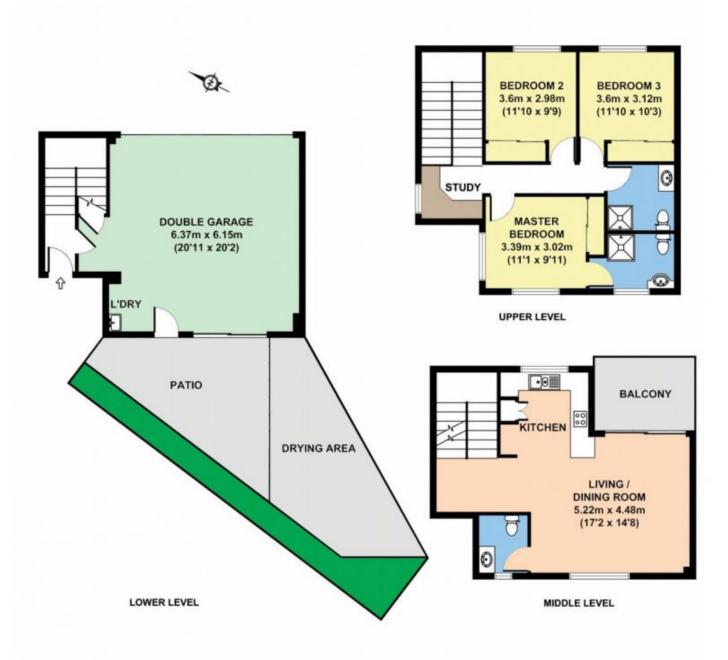

## 5/575 VULTURE STREET EAST

Whilst every attempt has been made to ensure the accuracy of the floorplan contained here, measurements of doors, windows and rooms are approximate and no responsibility is taken for any error omission or mis-statement. These plans are for representation purposes only and should be used as such by any prospective purchaser. The services, systems and appliances listed in this specification have not been tested and no guarantee as to their operating ability or their efficiency can be given

> Created by REALSCOPE @ www.realscope.com.au