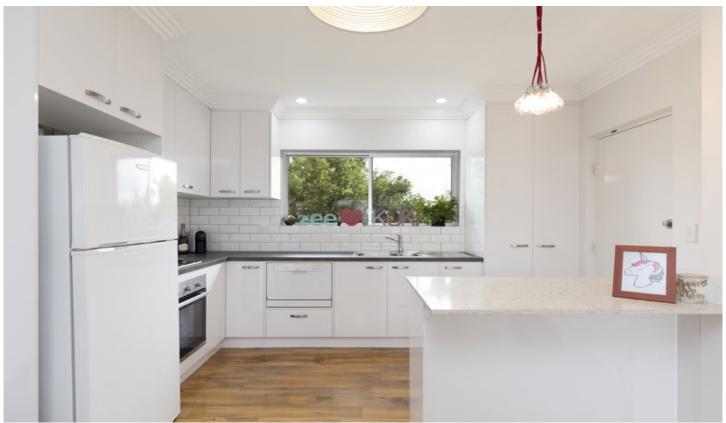

## 4/19 King Street Annerley QLD

This Cute fully renovated top floor 2 bedroom unit offers a beautiful Kitchen and a beautiful bathroom, gorgeous honey coloured hardwood timber, good views over the suburbs, a huge lock up garage with the laundry. A very private unit, being and end unit there are no common walls. A picture says a thousand words. Live comfortably, and live luxuriously all just a few minutes walk to major shopping, the PA Hospital, our major Brisbane bus network and a myriad of cafes, fast food outlets, parks, the Brisbane bikeway and loads of boutique shops.