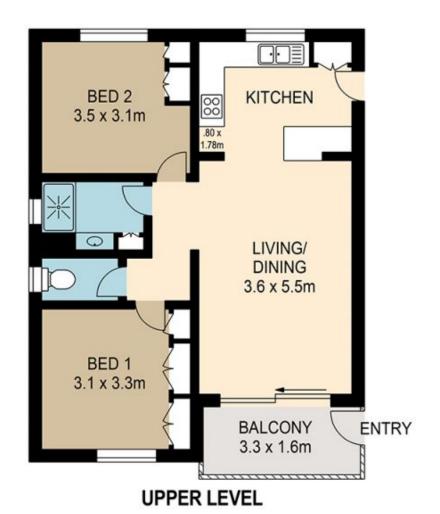

## 4/19 King Street Annerley QLD

This Cute fully renovated top floor 2 bedroom unit offers a beautiful Kitchen and a beautiful bathroom, gorgeous honey coloured hardwood timber, good views over the suburbs, a huge lock up garage with the laundry. A very private unit, being and end unit there are no common walls. A picture says a thousand words. Live comfortably, and live luxuriously all just a few minutes walk to major shopping, the PA Hospital, our major Brisbane bus network and a myriad of cafes, fast food outlets, parks, the Brisbane bikeway and loads of boutique shops.

Please no pets. Email for a suitable inspection time. AVAILABLE from the 9th of December.

2 📭 1 🖺 1 🖨

Building Size: 93 sqm

View : https://www.brisbaneboutique.com/lease

/qld/inner-south/annerley/residential/unit/