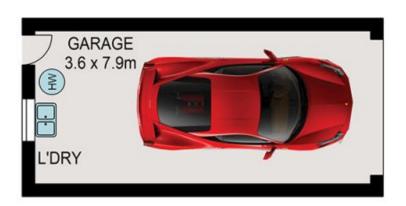

## 4/19 King Street Annerley QLD

This Cute fully renovated top floor 2 bedroom unit offers a beautiful Kitchen and a beautiful bathroom, gorgeous honey coloured hardwood timber, good views over the suburbs, a huge lock up garage with the laundry. A very private unit, being and end unit there are no common walls. A picture says a thousand words. Live comfortably, and live luxuriously all just a few minutes walk to major shopping, the PA Hospital, our major Brisbane bus network and a myriad of cafes, fast food outlets, parks, the Brisbane bikeway and loads of boutique shops.

Please no pets. Email for a suitable inspection time. AVAILABLE from the 9th of December.

2 📭 1 🖺 1 🖨

Building Size: 93 sqm

View : https://www.brisbaneboutique.com/lease

/qld/inner-south/annerley/residential/unit/

## **LOWER LEVEL**