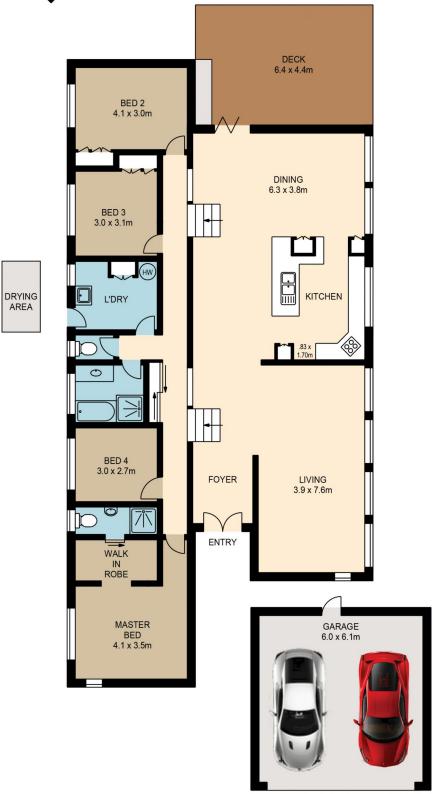

4 🕮 2 🟪 4 🗬

**Building Size**: 261 sqm **Land Size**: 684 sqm

View : https://v

: https://www.brisbaneboutique.com/lease/qld/inner-south/balmoral/residential/hou

se/6262699

**Pelham Marsh** 3169 0230

PLANS SHOWN ONLY INDICATIVE OF LAYOUT. DIMENSIONS ARE APPROXIMATE.

All information contained herein is gathered from sources we believe to be reliable. However we cannot guarantee its accuracy and interested persons should rely on their own enquiries.

internal external 230sqm 31sqm