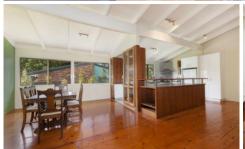

The modern kitchen offers a dishwasher, European appliance and gas cooking, a wine storage, duel basin sink and copious amounts of storage space. The dining side of the kitchen offers glass door cabinetry for display the Sunday's best crockery or your most prized liquor collection.