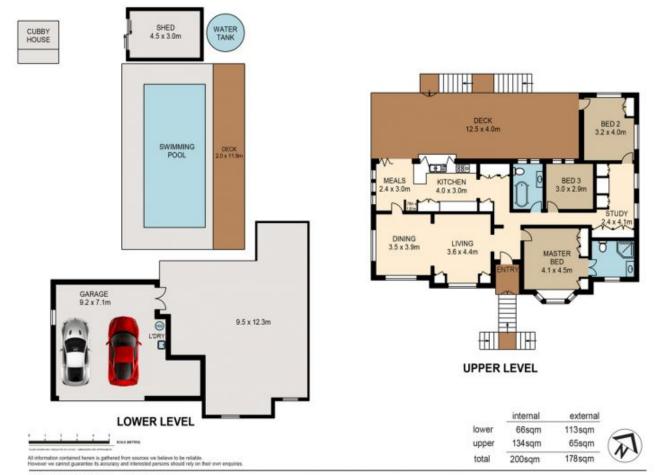

## 29 Waratah Avenue Holland Park West QLD

Truly a remarkable opportunity for a Family, a Builder or an Investor looking for a property they could comfortably live in now and expand easily or simply leave for a later date. With the home having been fully renovated upstairs and raised to legal height, this property with its approved plans to build under could be easily completed to make it a 5 bedroom + Study home with multiple living rooms, 3 bathrooms, a huge deck and huge garage, let your imagination run wild.

Currently this gorgeous fully renovated Queenslander offers 3 bedrooms, open plan living and dining rooms, 2 beautiful bathrooms (including the ensuite), and quite frankly the biggest deck I have ever seen on a residential home (12.5mtrs x 4.2mtrs), and looks over the beautiful huge near new pool. Give the kids their own little renovation project on the cute and cosy cubby house,

3 📭 2 🖺 4 🗬

Price : \$ 1,140,000 Building Size : 316.85 sqm Land Size : 810 sqm

View : https://w

: https://www.brisbaneboutique.com/sale/ qld/southside/holland-park-west/resident

ial/house/6262697

Pelham Marsh 3169 0230