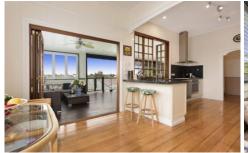

Currently this gorgeous fully renovated Queenslander offers 3 bedrooms, open plan living and dining rooms, 2 beautiful bathrooms (including the ensuite), and quite frankly the biggest deck I have ever seen on a residential home (12.5mtrs x 4.2mtrs), and looks over the beautiful huge near new pool. Give the kids their own little renovation project on the cute and cosy cubby house,