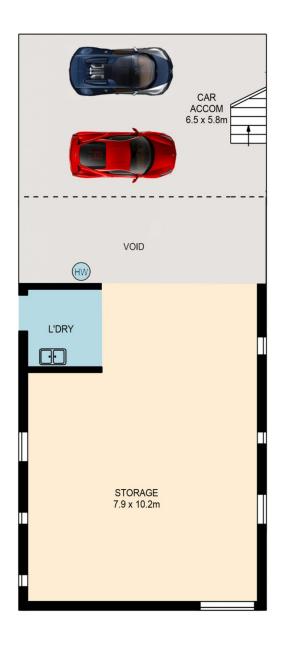

View : https://v

: https://www.brisbaneboutique.com/lease/qld/southside/coorparoo/residential/hou

se/6262694

Pelham Marsh 3169 0230

**LOWER LEVEL** 

All information contained herein is gathered from sources we believe to be reliable. However we cannot guarantee its accuracy and interested persons should rely on their own enquiries.

|       | internal | external |
|-------|----------|----------|
| lower | 82 sqm   | 73sqm    |
| upper | 115sqm   | 51sqm    |
| total | 197sqm   | 124sqm   |