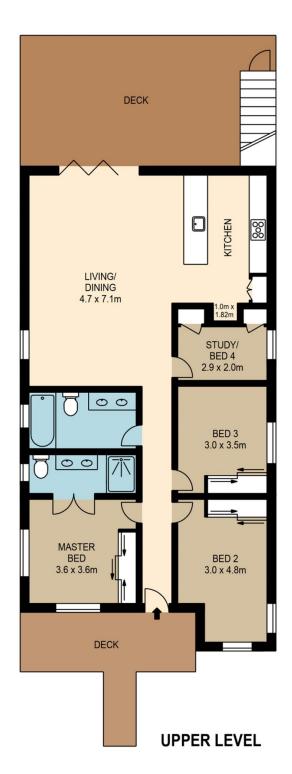

Offering 4 bedrooms all with built in robes, a master bedroom with an ensuite, 2 modern high end bathrooms (Inc Ensuite), beautiful honey pine polished floors to the

4 🕮 2 🟪 4 🕿

**Building Size**: 197 sqm **Land Size**: 534 sqm

View : https://v

: https://www.brisbaneboutique.com/lease/qld/southside/coorparoo/residential/hou

se/6262694

Pelham Marsh 3169 0230

**LOWER LEVEL** 

All information contained herein is gathered from sources we believe to be reliable. However we cannot guarantee its accuracy and interested persons should rely on their own enquiries.

|       | internal | external |
|-------|----------|----------|
| lower | 82 sqm   | 73sqm    |
| upper | 115sqm   | 51sqm    |
| total | 197sqm   | 124sqm   |