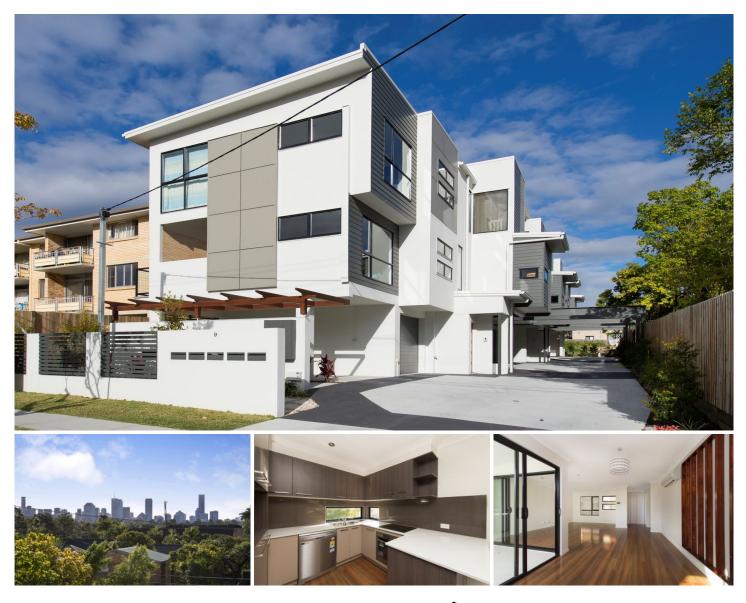

## 3/9 Haig Street Coorparoo QLD

Living in a beautiful spacious home with contemporary design really does something for the soul. You will wake up fresh every morning knowing your new low maintenance home is the epitome of a luxurious lifestyle. Situated just a 3 minute walk to Coorparoo Central and the soon to be open Dendy 10 cinema complex at Coorparoo SQ with 35 Specialty Shops, you will enjoy the convenience of inner city living, a major public transport hub with both train and bus, a myriad of specialty shops, cafes, restaurants and medical facilities all just 5k's from the Brisbane CBD. bedazzled by the uninterrupted views of the fireworks and the twinkle of the city lights from the 3rd level. This is one of the most well laid, practical, luxurious, spacious town homes we have had the pleasure of managing.

Graciously designed, exceptionally finished and split over 3 levels this great size town home graces itself with 3 big

## 3 🛤 2 🚔 2 🛱

Building Size : 144 sqm

View

: https://www.brisbaneboutique.com/lease /qld/southside/coorparoo/residential/tow nhouse/6262693

Pelham Marsh 3169 0230

APPROX. GROSS INTERNAL FLOOR AREA 144 SQ M / 1550 SQ FT APPROX. FLOOR AREA INCLUDING EXTERNAL AREAS 172 SQ M / 1851 SQ FT