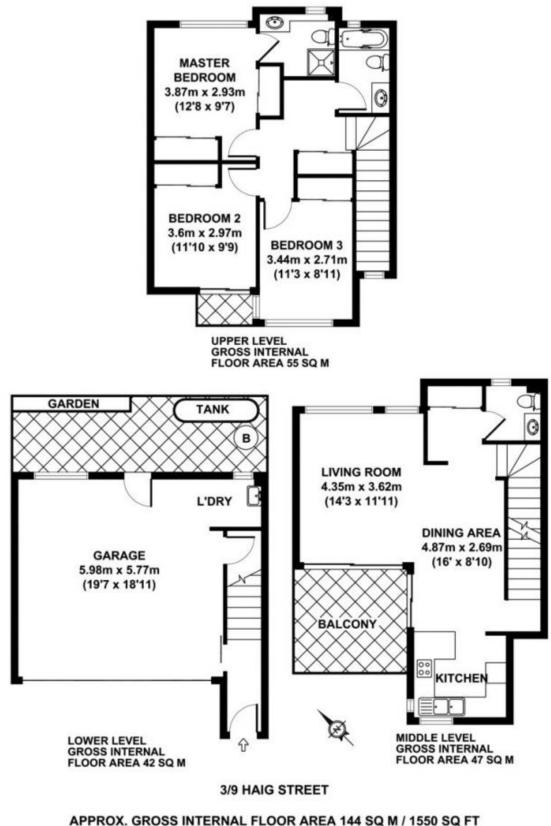

## 3 🛤 2 🚔 2 🛱

Building Size : 144 sqm

View

: https://www.brisbaneboutique.com/lease /qld/southside/coorparoo/residential/tow nhouse/6262693

Pelham Marsh 3169 0230

APPROX. GROSS INTERNAL FLOOR AREA 144 SQ M / 1550 SQ FT APPROX. FLOOR AREA INCLUDING EXTERNAL AREAS 172 SQ M / 1851 SQ FT

Whilst every attempt has been made to ensure the accuracy of the floorplan contained here, measurements of doors, windows and rooms are approximate and no responsibility is taken for any error omission or mis-statement. These plans are for representation purposes only and should be used as such by any prospective purchaser. The services, systems and appliances listed in this specification have not been tested and no guarantee as to their operating ability or their efficiency can be given

> Created by REALSCOPE © www.realscope.com.au