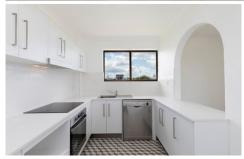

## 4/61 Shire Street Coorparoo QLD

UNDER APPLICATION - Brilliant fully renovated top floor 2 bedroom unit with an eclectic industrial finish. With a spacious living and dining room, and a new beautiful Caesar stone kitchen with stainless appliances, a massive bathroom, a separate toilet, and two good size bedrooms, the master has built in robes.