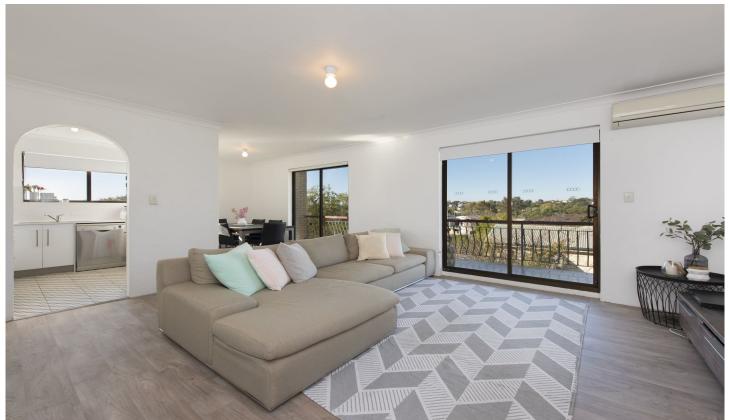

## 4/61 Shire Street Coorparoo QLD

UNDER APPLICATION - Brilliant fully renovated top floor 2 bedroom unit with an eclectic industrial finish. With a spacious living and dining room, and a new beautiful Caesar stone kitchen with stainless appliances, a massive bathroom, a separate toilet, and two good size bedrooms, the master has built in robes.

Sitting on the top floor this North East corner unit captures loads of plethora of natural light and the unit offers fantastic local views to the east over Camp Hill, and North to City glimpses from the balcony and the kitchen window. This is a safe a secure unit with security intercom access to the front door and a huge garage that will house two small cars or one car and some toys.

Ideally suited to a couple looking for a good unit walking distance to Coorparoo central and the soon to be opened

2 🕒 1 🖺 2 🗬

Building Size: 126 sqm

View : https://www.brisbaneboutique.com/lease

/qld/southside/coorparoo/residential/unit/