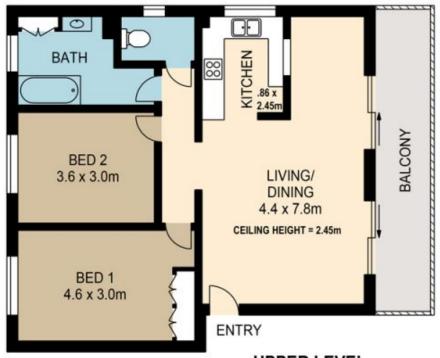

## 4/61 Shire Street Coorparoo QLD

UNDER APPLICATION - Brilliant fully renovated top floor 2 bedroom unit with an eclectic industrial finish. With a spacious living and dining room, and a new beautiful Caesar stone kitchen with stainless appliances, a massive bathroom, a separate toilet, and two good size bedrooms, the master has built in robes.

Sitting on the top floor this North East corner unit captures loads of plethora of natural light and the unit offers fantastic local views to the east over Camp Hill, and North to City glimpses from the balcony and the kitchen window. This is a safe a secure unit with security intercom access to the front door and a huge garage that will house two small cars or one car and some toys.

6262692

Pelham Marsh 3169 0230

**UPPER LEVEL** 