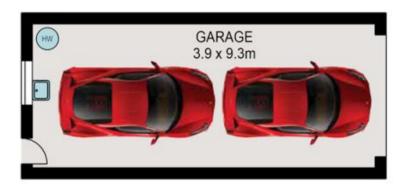

Sitting on the top floor this North East corner unit captures loads of plethora of natural light and the unit offers fantastic local views to the east over Camp Hill, and North to City glimpses from the balcony and the kitchen window. This is a safe a secure unit with security intercom access to the front door and a huge garage that will house two small cars or one car and some toys.

## LOWER LEVEL

| internal | external       |
|----------|----------------|
| 36sqm    |                |
| 78sqm    | 12sqm          |
| 114sqm   | 12sqm          |
|          | 36sqm<br>78sqm |