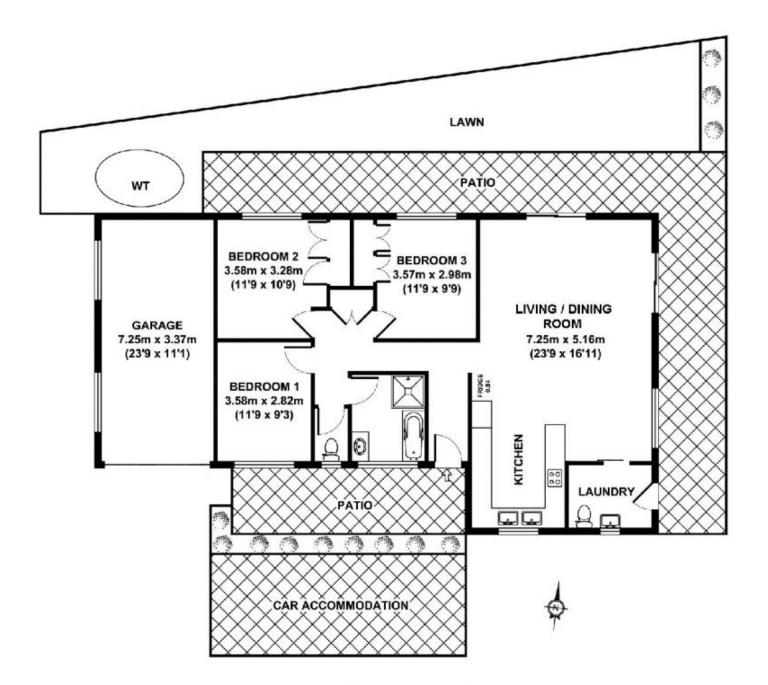

## 10-27 OATLAND CRESCENT

## APPROX. GROSS INTERNAL FLOOR AREA 130 SQ M / 1403 SQ FT APPROX. FLOOR AREA INCLUDING EXTERNAL AREAS 269 SQ M / 2895 SQ FT

Whilst every attempt has been made to ensure the accuracy of the floorplan contained here, measurements of doors, windows and rooms are approximate and no responsibility is taken for any error omission or mis-statement. These plans are for representation purposes only and should be used as such by any prospective purchaser. The services, systems and appliances listed in this specification have not been tested and no guarantee as to their operating ability or their efficiency can be given