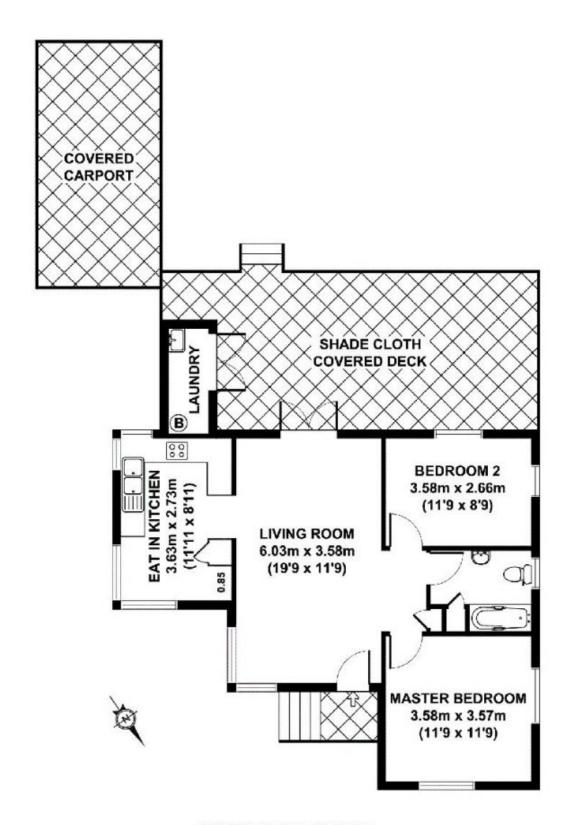

## **106 GRENFELL STREET**

## APPROX. GROSS INTERNAL FLOOR AREA 66 SQ M / 710 SQ FT APPROX. FLOOR AREA INCLUDING EXTERNAL AREAS 117 SQ M / 1259 SQ FT

Whilst every attempt has been made to ensure the accuracy of the floorplan contained here, measurements of doors, windows and rooms are approximate and no responsibility is taken for any error omission or mis-statement. These plans are for representation purposes only and should be used as such by any prospective purchaser. The services, systems and appliances listed in this specification have not been tested and no guarantee as to their operating ability or their efficiency can be given

Created by REALSCOPE © www.realscope.com.au