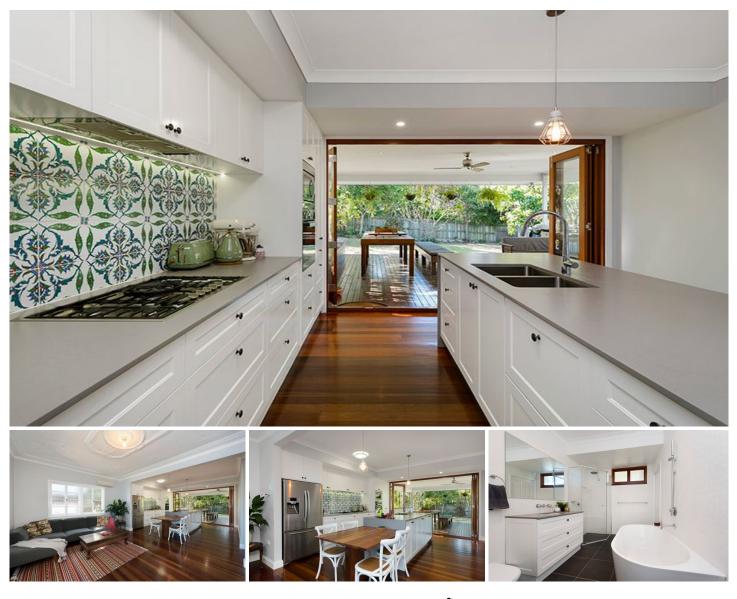

## 18 Durimbil Street Camp Hill QLD

UNDER APPLICATION - This beautifully renovated 3 bedroom home offers ultra modern fixtures and fittings. Open plan in design, the lounge, and the brand new kitchen which features a massive centre island bench and full concertina doors open onto a huge outdoor entertainers deck which overlooks a great yard for children.

Three big bedrooms, the master offering a wall of robes and a private ensuite bathroom, the front 3rd bedroom is a brilliant child's bedroom or study as it has a full wall of built in benches and desk. the polished hardwood floors flow right through the home for low maintenance, the master bathroom is just adorable and will be desired by most. In all this is a great property that you are sure to be very proud to call home. As the property is fully fenced so well behaved pets will be considered, please no large inside dogs.