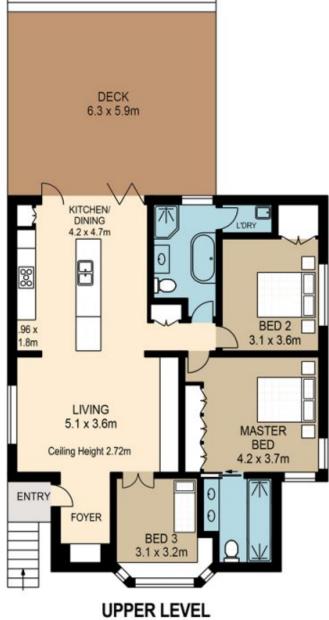

Three big bedrooms, the master offering a wall of robes and a private ensuite bathroom, the front 3rd bedroom is a brilliant child's bedroom or study as it has a full wall of built in benches and desk. the polished hardwood floors flow right through the home for low maintenance, the master bathroom is just adorable and will be desired by most. In all this is a great property that you are sure to be very proud to call home. As the property is fully fenced so well behaved pets will be considered, please no large inside dogs.

## 18 DURIMBIL STREET

Created by RealScope® www.realscope.com.au

|                                                                                                                                                                                            |                            |                   |                         |                |        |                | internal        | external |   |
|--------------------------------------------------------------------------------------------------------------------------------------------------------------------------------------------|----------------------------|-------------------|-------------------------|----------------|--------|----------------|-----------------|----------|---|
| PLANS SHORN ONL                                                                                                                                                                            | 2<br>L<br>Ly INDICATIVE OF | 3<br>LAVOUT DIMEN | 4<br>I<br>CHONG ARE APP | SCALE (METRES) |        | lower<br>upper | 90sqm<br>103sqm | 38sqm    | 3 |
| VI information contained herein is gathered from sources we believe to be reliable.<br>However we cannot guarantee its accuracy and interested persons should rely on their own enquiries. |                            |                   |                         | total          | 193sqm | 38sqm          | V               |          |   |