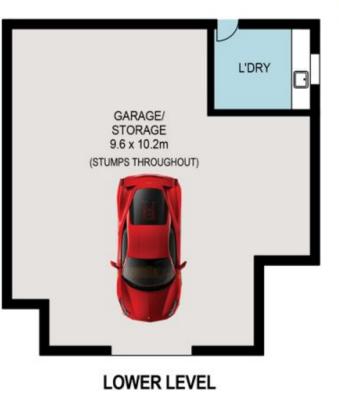

## 18 DURIMBIL STREET

Created by RealScope® www.realscope.com.au

|                                                                                                                                                                                            |                            |                   |                         |                |        |                | internal        | external |   |
|--------------------------------------------------------------------------------------------------------------------------------------------------------------------------------------------|----------------------------|-------------------|-------------------------|----------------|--------|----------------|-----------------|----------|---|
| PLANS SHORN ONL                                                                                                                                                                            | 2<br>L<br>Ly INDICATIVE OF | 3<br>LAVOUT DIMEN | 4<br>I<br>CHONG ARE APP | SCALE (METRES) |        | lower<br>upper | 90sqm<br>103sqm | 38sqm    | 3 |
| VI information contained herein is gathered from sources we believe to be reliable.<br>However we cannot guarantee its accuracy and interested persons should rely on their own enquiries. |                            |                   |                         | total          | 193sqm | 38sqm          | V               |          |   |