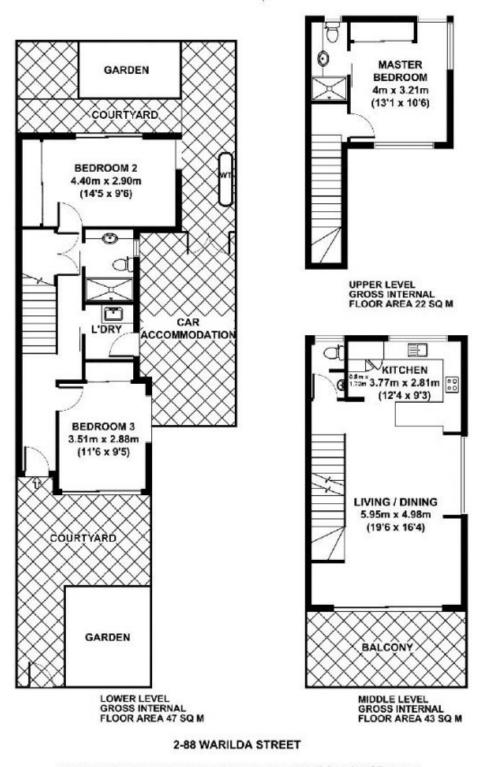

Building Size : 112 sqm

View

: https://www.brisbaneboutique.com/lease /qld/southside/camp-hill/residential/town house/6262687

Pelham Marsh 3169 0230

⊕–

## APPROX. GROSS INTERNAL FLOOR AREA 112 SQ M / 1205 SQ FT APPROX. FLOOR AREA INCLUDING EXTERNAL AREAS 202 SQ M / 2174 SQ FT

Whilst every attempt has been made to ensure the accuracy of the floorpian contained here, measurements of doors, windows and rooms are approximate and no responsibility is taken for any error omission or mis-statement. These plans are for representation purposes only and should be used as such by any prospective purchaser. The services, systems and appliances listed in this specification have not been tested and no guarantee as to their operating ability or their efficiency can be given.