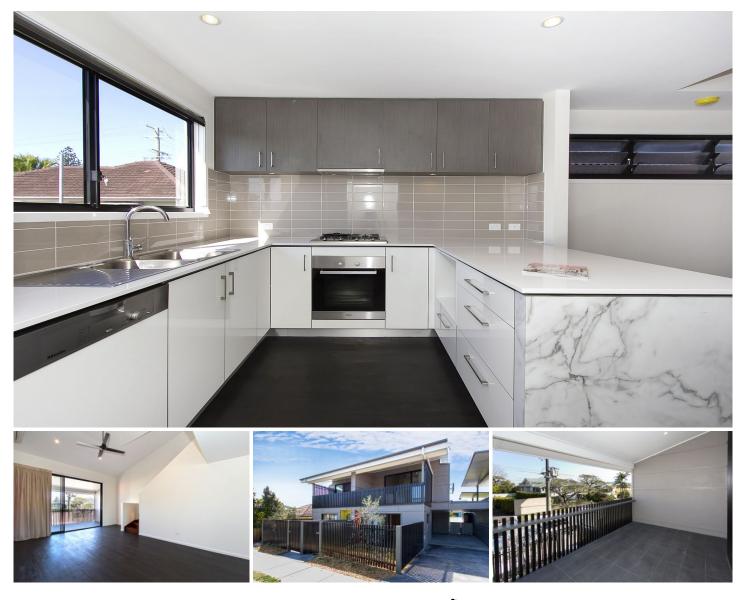

## 2/88 Warilda Street Camp Hill QLD

A beautiful 3 bedroom townhouse situated high on the hill in upmarket Warilda Street, Camp Hill. Spread over 3 levels, this home is functional, practical, spacious and contemporary in design. It is a great place to enjoy convenient, fun, low maintenance living, in beautiful, airy accommodation that oozes a comfortable homely atmosphere.

With the master bedroom and ensuite on the top floor, your privacy is assured and will be suited to most professionals looking to rent with friends or relatives. The other two spacious bedrooms are situated on the ground floor, serviced by their own upmarket bathroom. The open plan living, dining and kitchen feature high ceilings and a large covered deck. The kitchen has caesar stone benches and lots of storage with stainless steel Miele appliances and space for a large double door fridge with water for your ice 3 🛤 2 🚔 2 🖨