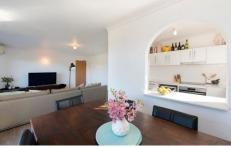

## 4/61 Shire Street Coorparoo QLD

UNDER CONTRACT - Brilliant fully renovated top floor 2 bedroom unit with an eclectic industrial finish and timber look vinyl flooring. Offering a spacious living and dining room, a new beautiful caesar stone top kitchen with stainless appliances, a massive bathroom, a separate toilet, and two good size bedrooms, the master has built in robes.

Sitting on the top floor this North East corner unit captures loads of natural light and offers fantastic local views to the east over Camp Hill, and North to City glimpses from the balcony and the kitchen window. This is a safe a secure unit with security intercom access to the front door and a huge garage that will house two small cars or one car and some toys.