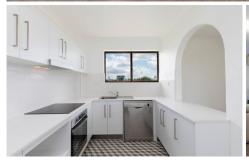

## 4/61 Shire Street Coorparoo QLD

UNDER CONTRACT - Brilliant fully renovated top floor 2 bedroom unit with an eclectic industrial finish and timber look vinyl flooring. Offering a spacious living and dining room, a new beautiful caesar stone top kitchen with stainless appliances, a massive bathroom, a separate toilet, and two good size bedrooms, the master has built in robes.