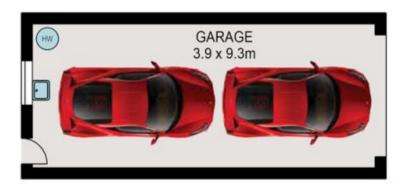

Sitting on the top floor this North East corner unit captures loads of natural light and offers fantastic local views to the east over Camp Hill, and North to City glimpses from the balcony and the kitchen window. This is a safe a secure unit with security intercom access to the front door and a huge garage that will house two small cars or one car and some toys.

## LOWER LEVEL

| internal | external       |
|----------|----------------|
| 36sqm    |                |
| 78sqm    | 12sqm          |
| 114sqm   | 12sqm          |
|          | 36sqm<br>78sqm |