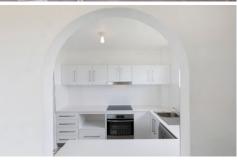

## 4/61 Shire Street Coorparoo QLD

UNDER CONTRACT - Brilliant fully renovated top floor 2 bedroom unit with an eclectic industrial finish and timber look vinyl flooring. Offering a spacious living and dining room, a new beautiful caesar stone top kitchen with stainless appliances, a massive bathroom, a separate toilet, and two good size bedrooms, the master has built in robes.