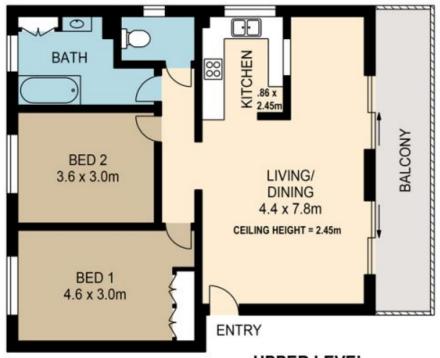

## 4/61 Shire Street Coorparoo QLD

UNDER CONTRACT - Brilliant fully renovated top floor 2 bedroom unit with an eclectic industrial finish and timber look vinyl flooring. Offering a spacious living and dining room, a new beautiful caesar stone top kitchen with stainless appliances, a massive bathroom, a separate toilet, and two good size bedrooms, the master has built in robes.

Sitting on the top floor this North East corner unit captures loads of natural light and offers fantastic local views to the east over Camp Hill, and North to City glimpses from the balcony and the kitchen window. This is a safe a secure unit with security intercom access to the front door and a huge garage that will house two small cars or one car and some toys.

Pelham Marsh 3169 0230

**UPPER LEVEL** 