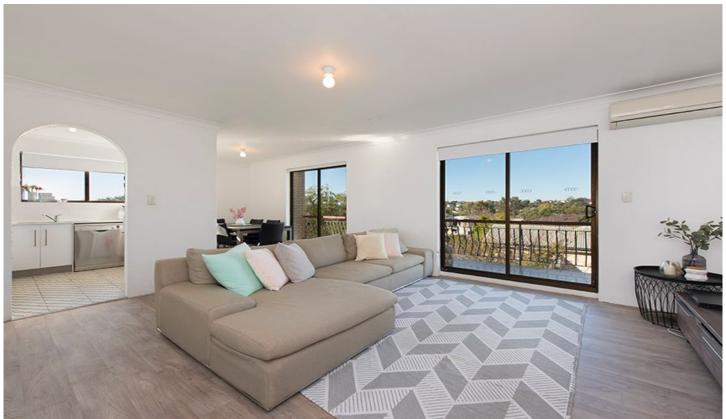

## 4/61 Shire Street Coorparoo QLD

UNDER CONTRACT - Brilliant fully renovated top floor 2 bedroom unit with an eclectic industrial finish and timber look vinyl flooring. Offering a spacious living and dining room, a new beautiful caesar stone top kitchen with stainless appliances, a massive bathroom, a separate toilet, and two good size bedrooms, the master has built in robes.

Sitting on the top floor this North East corner unit captures loads of natural light and offers fantastic local views to the east over Camp Hill, and North to City glimpses from the balcony and the kitchen window. This is a safe a secure unit with security intercom access to the front door and a huge garage that will house two small cars or one car and some toys.