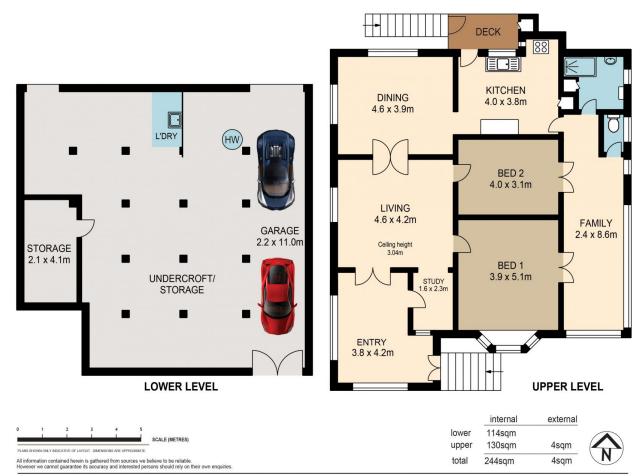

2 🕒 1 🔓 2 🗬

Price : \$ 1,040,000 Building Size : 130 sqm Land Size : 534 sqm

Land Size : 534 sq View : https://

: https://www.brisbaneboutique.com/sale/qld/southside/holland-park/residential/ho

use/6262685