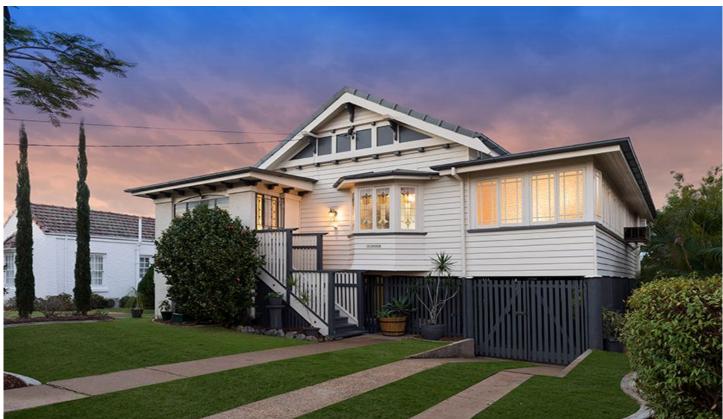

## 40 Percival Terrace Holland Park QLD

UNDER CONTRACT - Subject to the sale of another home. A true piece of Queensland history built in 1932. The period features of this home, captures your imagination from the moment you enter the front doors, with its timeless ornate plaster ceilings and silky oak paneling, polished 6-inch honey pine flooring, V'J walls, Lead Light windows and 3 metre ceilings, complete with art deco era light fittings and the home has been freshly painted inside and

If you are looking to make your mark on restoring and expanding a Queenslander home in Holland Park, then you will not find a better property in a more unique location. The current owner has recently drafted plans for a major renovation which includes raising the home to the allowable 9.5mtrs, and quadrupling its floor area. An unplanned redundancy has thrown a spanner in the works, and he can