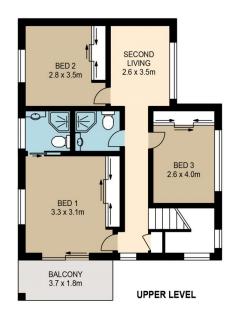

## 1/22 Renton Street Camp Hill QLD

UNDER APPLICATION - OPEN HOME CANCELLED - Sitting in a small complex of only 3 - UNIT 1 is available on the 7th of October. Beautifully appointed and featuring 3 generous bedrooms all with built in robes with the master bedroom and living rooms being air-conditioned, Spacious open plan living room and a second living room open the top floor, Caesar stone top kitchen with European "Ariston" appliances, 2 bathrooms including Ensuite, 3 toilets, and full crimsafe screens to all windows and sliding doors.

 lower
 70sqm
 6sqm

 upper
 66sqm
 7sqm

 total
 136sqm
 13sqm

(S)

UNIT 1/22 RENTON STREET

Created by RealScope© www.realscope.com.au