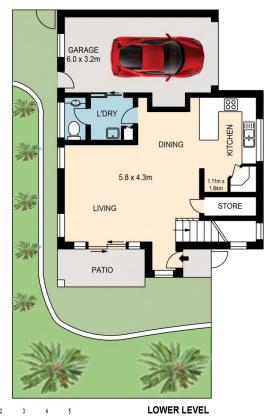

## 1/22 Renton Street Camp Hill QLD

UNDER APPLICATION - OPEN HOME CANCELLED - Sitting in a small complex of only 3 - UNIT 1 is available on the 7th of October. Beautifully appointed and featuring 3 generous bedrooms all with built in robes with the master bedroom and living rooms being air-conditioned, Spacious open plan living room and a second living room open the top floor, Caesar stone top kitchen with European "Ariston" appliances, 2 bathrooms including Ensuite, 3 toilets, and full crimsafe screens to all windows and sliding doors.

Quite unique in design, A good size courtyard that is designed to be easy to maintain. Very convenient position.

Situated just 3 minutes' walk from the major transport corridor "Southeast Busway", 6 minutes to Westfield's Carindale Shopping Village, and 2 minutes to Carina Central. Be the first to inspect these one year old

3 🚐 2 🔓 2 🖨

**View**: https://www.brisbaneboutique.com/lease/qld/sout hside/camp-hill/residential/townhouse/6262683

Pelham Marsh 3169 0230

SCALE (METRES)

PLANS SHOWN ONLY INDICATIVE OF LAYOUT. DIMENSIONS ARE APPROXIMATE.

 lower
 70sqm
 6sqm

 upper
 66sqm
 7sqm

 total
 136sqm
 13sqm

(S)

UNIT 1/22 RENTON STREET

Created by RealScope© www.realscope.com.au