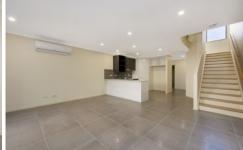

## 2/22 Renton Street Camp Hill QLD

This Beautiful Spacious townhouse sits in a small complex of only 3 - Beautifully appointed and features 3 very generous bedrooms compaired to most and all with built in robes and crimsafe flyscreens, the master bedroom and living rooms have air-conditioning, there is a spacious open plan living room, with a Caesar stone top kitchen and European "Ariston" appliances, 2 bathrooms including Ensuite, and 3 toilets, the townhouse has full crimsafe flyscreens to all windows and sliding doors, Also offers a 2 small car garage.