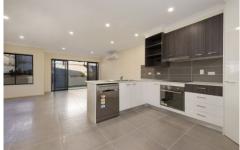

## 2/22 Renton Street Camp Hill QLD

This Beautiful Spacious townhouse sits in a small complex of only 3 - Beautifully appointed and features 3 very generous bedrooms compaired to most and all with built in robes and crimsafe flyscreens, the master bedroom and living rooms have air-conditioning, there is a spacious open plan living room, with a Caesar stone top kitchen and European "Ariston" appliances, 2 bathrooms including Ensuite, and 3 toilets, the townhouse has full crimsafe flyscreens to all windows and sliding doors, Also offers a 2 small car garage.