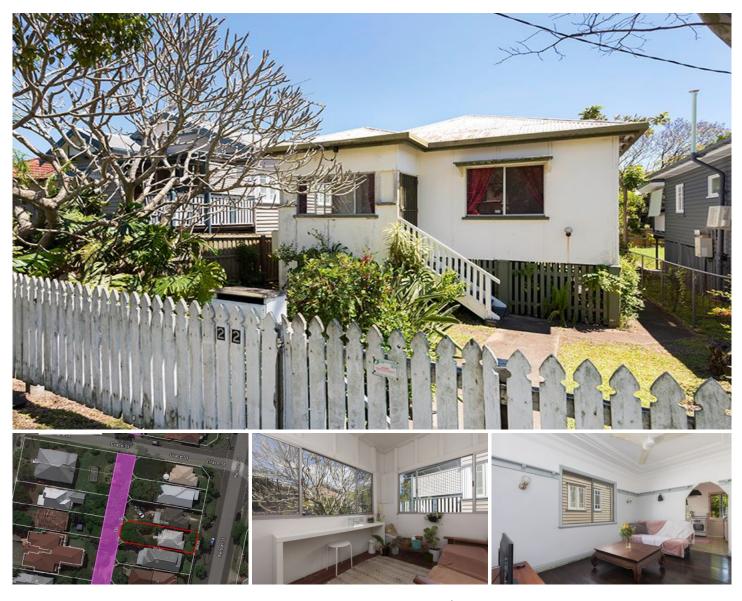

## 22 Nelson Street Coorparoo QLD

UNDER CONTRACT - Sitting 2 minutes from Coorparoo Central this 2 bedroom home is well suited to a first home buyer or investor looking to own close to the city. 2 good size bedrooms, one bathroom with a bath, a combined dining and lounge room, a front entry/sun room and an eat in kitchen plus a study.

With Coorparoo SQ coming online in the next couple of months, this home represents a brilliant value proposition. Situated on a 324m2 block in a quite part of Coorparoo and convenient to public transport, supermarkets, medical facilities, cafes, restaurants, and a myriad of shops. A 10.1 meter frontage and is 30.6 meter's deep, this home is backing on to a lane way which provides rear access to the site for your car accommodation.