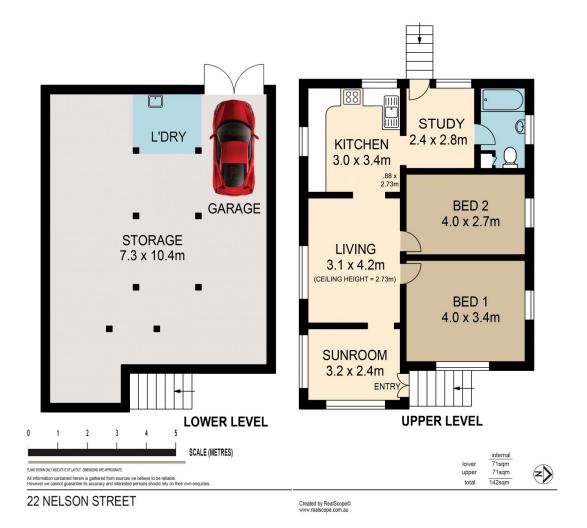

## 22 Nelson Street Coorparoo QLD

UNDER CONTRACT - Sitting 2 minutes from Coorparoo Central this 2 bedroom home is well suited to a first home buyer or investor looking to own close to the city. 2 good size bedrooms, one bathroom with a bath, a combined dining and lounge room, a front entry/sun room and an eat in kitchen plus a study.

With Coorparoo SQ coming online in the next couple of months, this home represents a brilliant value proposition. Situated on a 324m2 block in a quite part of Coorparoo and convenient to public transport, supermarkets, medical facilities, cafes, restaurants, and a myriad of shops. A 10.1 meter frontage and is 30.6 meter's deep, this home is backing on to a lane way which provides rear access to the site for your car accommodation.

## 2 🛤 1 🚔 1 🚘

| Price    |      |
|----------|------|
| Building | Size |
| View     |      |

: \$ 578,140

:71 sqm

: https://www.brisbaneboutique.com/sale/ qld/southside/coorparoo/residential/hous e/6262681