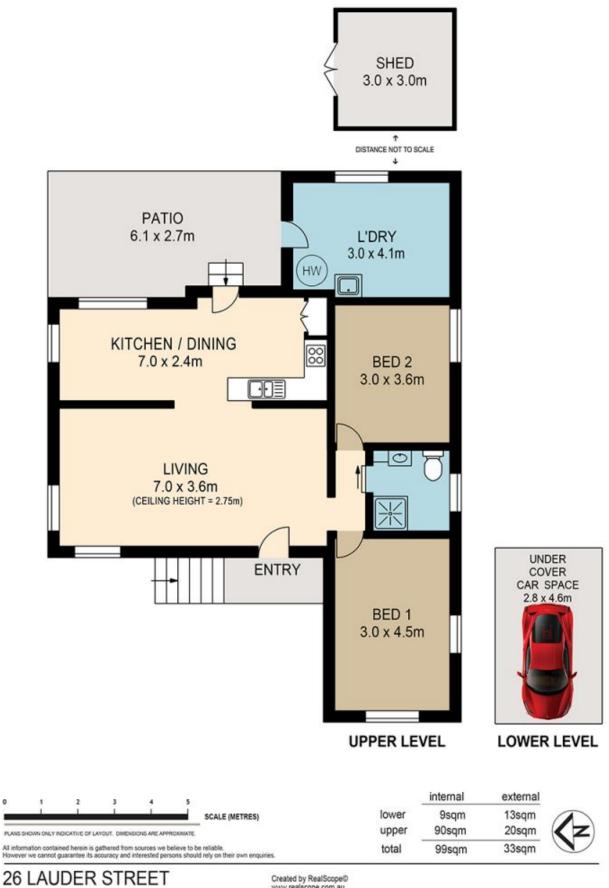

## 26 Lauder Street Mount Gravatt East QLD

UNDER APPLICATION A good clean spacious 2 bedroom home that offers a great yard for kids, a new kitchen with new appliances, polished hardwood floors and a big bathroom (No Bath). The home is well laid out with a combined Kitchen Dinning room and a huge lounge room. Under cover car accommodation for 1 and a covered back patio for entertaining. The laundry is huge and would easily house a chest freezer and a 2nd fridge, see the floorplan. The back yard is fully fenced.