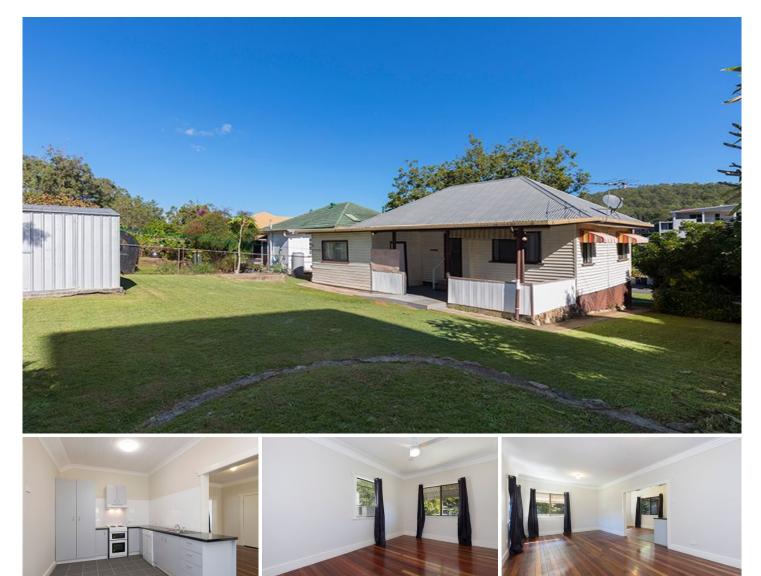

## 26 Lauder Street Mount Gravatt East QLD

UNDER APPLICATION A good clean spacious 2 bedroom home that offers a great yard for kids, a new kitchen with new appliances, polished hardwood floors and a big bathroom (No Bath). The home is well laid out with a combined Kitchen Dinning room and a huge lounge room. Under cover car accommodation for 1 and a covered back patio for entertaining. The laundry is huge and would easily house a chest freezer and a 2nd fridge, see the floorplan. The back yard is fully fenced.

If your after a good clean home in a great location then come the inopen home on Saturday at 1:00 to 1:20pm, please register your intention to inspect on Saturday. Pets Considered on Application.