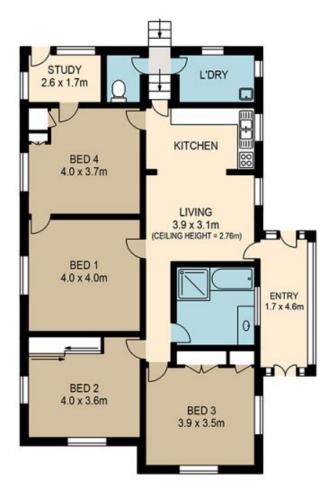

Offering real old style charm, noticeable from the moment you enter this home. You are met with a cute timber floor, window lined front entry, which offers entry to an old style home needing an almost full renovation. This home is sitting on 607m2 of nearly flat LMR land, with 4 bedrooms + a Study, with potential whichever way you want to go. A partial renovation has been completed and now this home just needs the next buyer to make it complete. The home has had the roof fully restored, and the bathroom fully renovated, add your desired kitchen, your preferred paint

internal external 146sqm 45sqm

All information contained herein is gathered from sources we believe to be reliable. However we cannot guarantee its accuracy and interested persons should rely on their own enquiries.