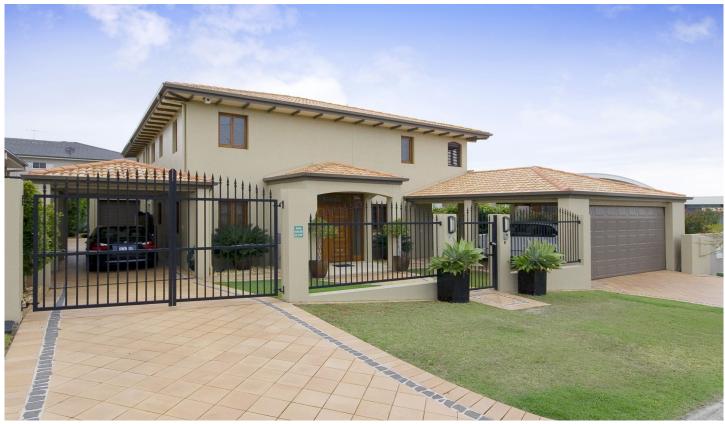

## **6 Emerald Street Murarrie QLD**

UNDER CONTRACT - This large superbly built home has all the features to make a quality family environment. A provincial influence provides character to the excellent decor and the superior attention to detail will delight.

This is a home that looks and feels totally comfortable and enjoyable with warm intimate lighting, ducted air conditioning. Polished hardwood floors to the living, dining, and kitchen areas upstairs highlights the atmosphere and charm.

A spacious practical home built over two levels, the upper area accommodates a large lounge, dining and family area, a beautiful open plan kitchen with sparkling granite bench tops, rich cherry myrtle timber doors and top of the range appliances. On this level is the main bedroom with walk in robes, ensuite featuring travertine marble tiling and spa.