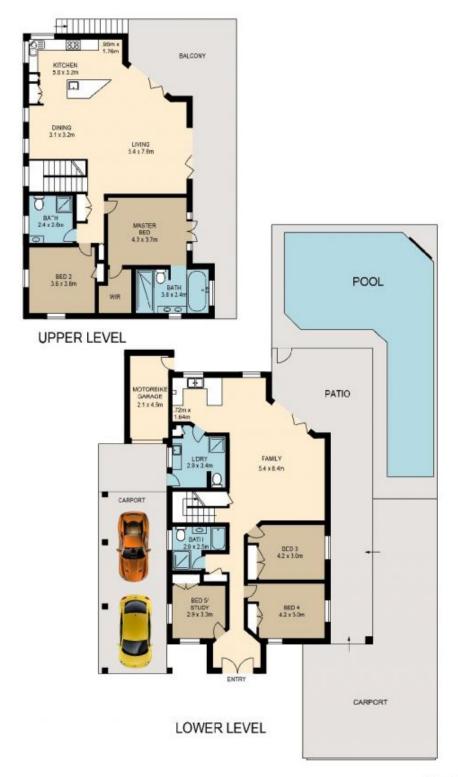

This is a home that looks and feels totally comfortable and enjoyable with warm intimate lighting, ducted air conditioning. Polished hardwood floors to the living, dining, and kitchen areas upstairs highlights the atmosphere and charm.

A spacious practical home built over two levels, the upper area accommodates a large lounge, dining and family area, a beautiful open plan kitchen with sparkling granite bench tops, rich cherry myrtle timber doors and top of the range appliances. On this level is the main bedroom with walk in robes, ensuite featuring travertine marble tiling and spa.

## 5 📭 4 🖺 5 🗬

Price : \$ 985,000 Building Size : 554 sqm Land Size : 610 sqm

View : https

: https://www.brisbaneboutique.com/sale/ qld/inner-south/murarrie/residential/hous

e/6262672

Pelham Marsh 3169 0230

|       | internal | external |
|-------|----------|----------|
| lower | 124sqm   | 260sqm   |
| upper | 122sqm   | 48sqm    |
| total | 246sqm   | 308sqm   |

| 61 | 4 | 1 | - 1 | 4 1 |                |
|----|---|---|-----|-----|----------------|
|    | - | - | -   | _   | SCALE JOST SES |
|    |   |   |     |     |                |