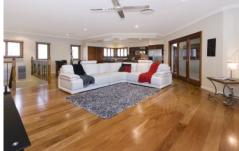

This is a home that looks and feels totally comfortable and enjoyable with warm intimate lighting, ducted air conditioning. Polished hardwood floors to the living, dining, and kitchen areas upstairs highlights the atmosphere and charm.

A spacious practical home built over two levels, the upper area accommodates a large lounge, dining and family area, a beautiful open plan kitchen with sparkling granite bench tops, rich cherry myrtle timber doors and top of the range appliances. On this level is the main bedroom with walk in robes, ensuite featuring travertine marble tiling and spa.