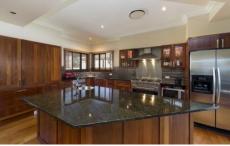

A spacious practical home built over two levels, the upper area accommodates a large lounge, dining and family area, a beautiful open plan kitchen with sparkling granite bench tops, rich cherry myrtle timber doors and top of the range appliances. On this level is the main bedroom with walk in robes, ensuite featuring travertine marble tiling and spa.