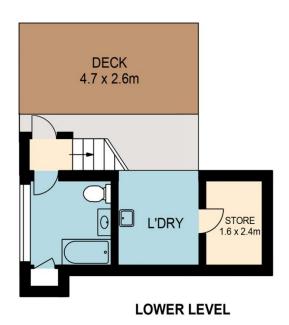

**MIDDLE LEVEL** 

|        | internal | external |
|--------|----------|----------|
| lower  | 25sqm    | 21sqm    |
| middle | 55sqm    | 49sqm    |
| upper  | 12sqm    |          |
| total  | 92sqm    | 70sqm    |