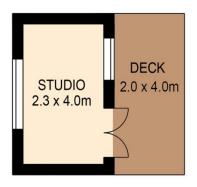

**MIDDLE LEVEL** 

|        | internal | external |
|--------|----------|----------|
| lower  | 25sqm    | 21sqm    |
| middle | 55sqm    | 49sqm    |
| upper  | 12sqm    |          |
| total  | 92sqm    | 70sqm    |