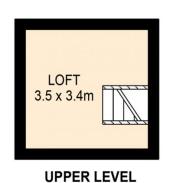

**MIDDLE LEVEL** 

|        | internal | external |
|--------|----------|----------|
| lower  | 25sqm    | 21sqm    |
| middle | 55sqm    | 49sqm    |
| upper  | 12sqm    |          |
| total  | 92sqm    | 70sqm    |