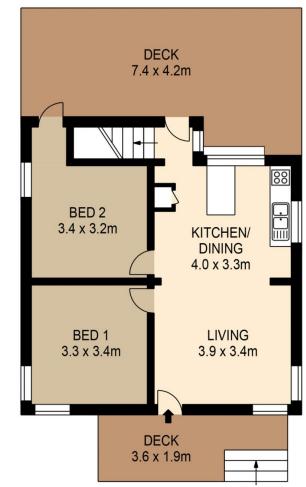

Renovated 1 year ago, this home offers polished floors throughout, a new kitchen, and has been freshly painted inside and out, a big servery window added from the kitchen to the huge back deck. The yard is fully fenced and the gardens are well established. This property has a