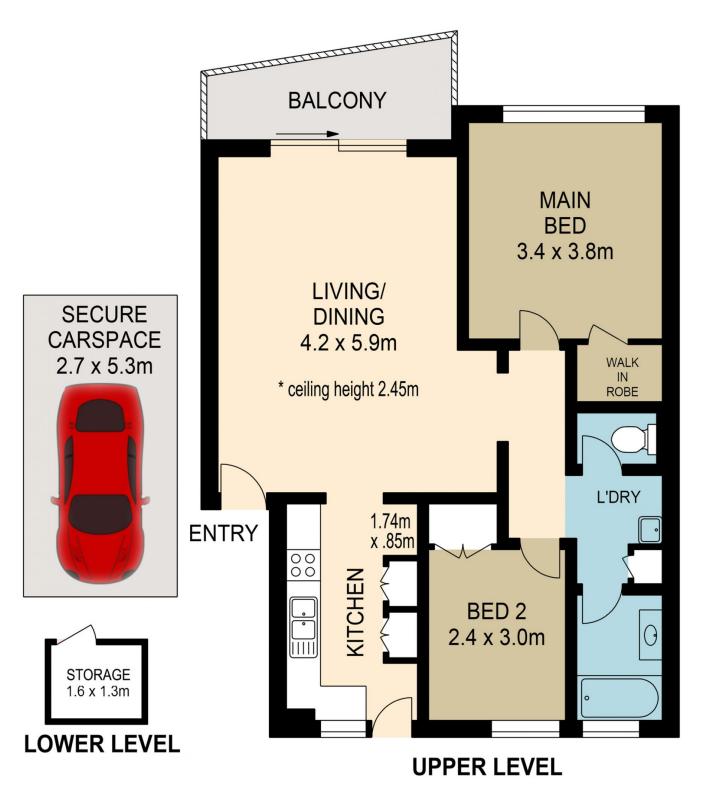

## 12/10 Carlow Street West End QLD

This third level riverfront unit has just had a beautiful makeover by the family that have been the owners since the early 80's. West End has it all, from entertainment to the alternative, within close proximity to the city, two universities, a multitude employment and diversity to suit. the outlook beside the river is shaded and calm and nearby Orleigh Park provides a great opportunity to enjoy quiet walks along the Brisbane River, and just a short walk to the citycat and numerous bus services, restaurants, cafes and shops.

This two bedroom unit offers built-in robes, a combined lounge and dining area opening to a beautiful view right above the river. A modern kitchen with gas cooking, a freshly renovated bathroom and a separate toilet, internal laundry and the unit has a storage locker in the garage area which also provides car accommodation for 1. A

2 📭 1 🖺 1 🗬

Price : \$ 464,250 Building Size : 90 sgm

View: https://www.brisbaneboutique.com/sale/

qld/inner-south/west-end/residential/unit/

6262663

**Pelham Marsh** 3169 0230

PLANS SHOWN ONLY INDICATIVE OF LAYOUT. DIMENSIONS ARE APPROXIMATE.

All information contained herein is gathered from sources we believe to be reliable. However we cannot guarantee its accuracy and interested persons should rely on their own enquiries.

|       | internal | external |
|-------|----------|----------|
| lower | 16sqm    |          |
| upper | 74sqm    | 6sqm     |
| total | 90sqm    | 6sqm     |