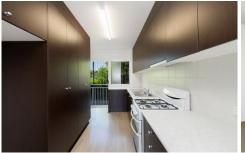

This two bedroom unit offers built-in robes, a combined lounge and dining area opening to a beautiful view right above the river. A modern kitchen with gas cooking, a freshly renovated bathroom and a separate toilet, internal laundry and the unit has a storage locker in the garage area which also provides car accommodation for 1. A