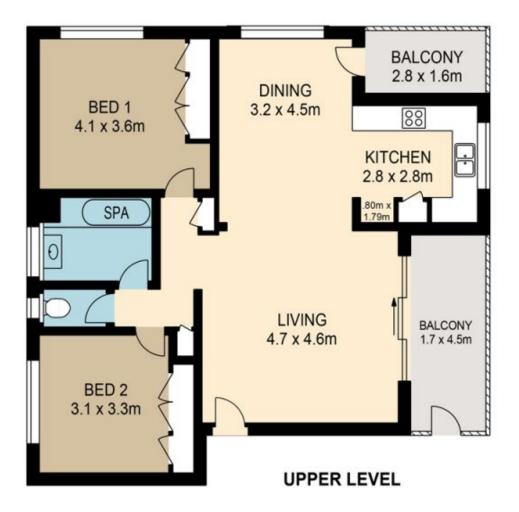

Thoughtfully laid out this unit offers two big bedrooms both with built-in's, a 5 star finished bathroom with spa, and a separate toilet, a massive living room, a massive dining room, and a high end kitchen with on trend fixtures and fittings. The unit also has a huge garage that fits 2 small cars and the laundry, and off the living room and off the

## LOWER LEVEL

| 0                                                                                                                                                                                                                                                    | 1 | 2 | 3 | 3 4 5 |       | internal       | external       |                |       |  |
|------------------------------------------------------------------------------------------------------------------------------------------------------------------------------------------------------------------------------------------------------|---|---|---|-------|-------|----------------|----------------|----------------|-------|--|
|                                                                                                                                                                                                                                                      |   |   |   |       |       | SCALE (METRES) | lower<br>upper | 40sqm<br>87sqm | 13sqm |  |
| RUNG SHOW ORLY NOD/THE OF UNDIT. THERBOOK HE APPROAFFE<br>All information contained henein is gathered from sources we believe to be reliable.<br>However we cannot guarantee its accuracy and interested persons should rely on their own enquines. |   |   |   |       | total | 127sqm         | 13sqm          | N              |       |  |