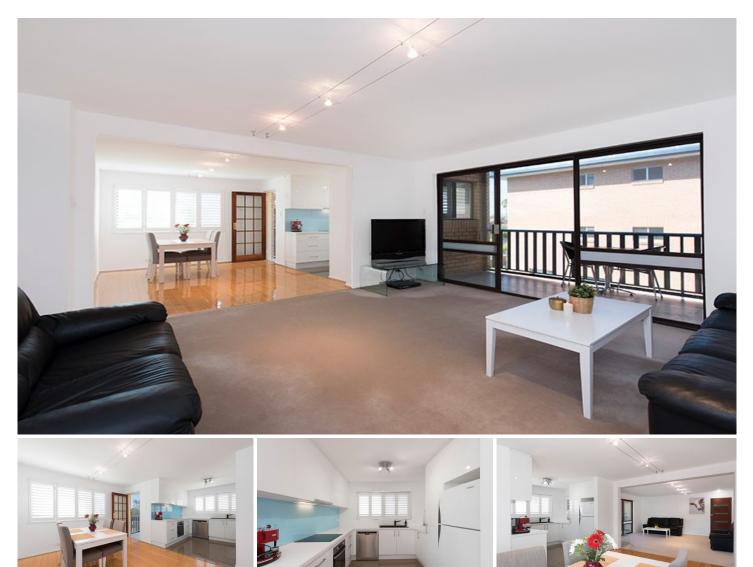

## 1/37 Derby Street Coorparoo QLD

Upon entering this unsuspecting unit you are greeted with a beautiful unit that is not only huge but has been renovated to the highest of standards comparable to if not better than any of the new units available in our market and definitely bigger in every way. Situated just a short stroll from Coorparoo central and the soon to be completed Coorparoo SQ development which offers 10 cinemas, and a myriad of cafes, restaurants, a new Aldi and the South East Bus way and also just short stroll to the infamous beautiful Martha St Cafe Precinct.

Thoughtfully laid out this unit offers two big bedrooms both with built-in's, a 5 star finished bathroom with spa, and a separate toilet, a massive living room, a massive dining room, and a high end kitchen with on trend fixtures and fittings. The unit also has a huge garage that fits 2 small cars and the laundry, and off the living room and off the