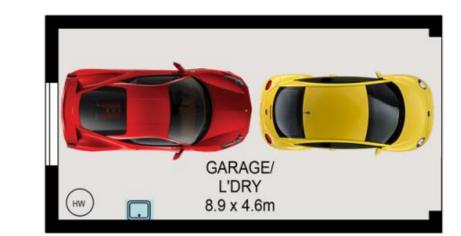

Thoughtfully laid out this unit offers two big bedrooms both with built-in's, a 5 star finished bathroom with spa, and a separate toilet, a massive living room, a massive dining room, and a high end kitchen with on trend fixtures and fittings. The unit also has a huge garage that fits 2 small cars and the laundry, and off the living room and off the

## 2 🛤 1 🚰 2 🚘

| Price    |      |
|----------|------|
| Building | Size |

: \$ 430,000

View

: 140 sqm : https://www.brisbaneboutique.com/sale/ qld/southside/coorparoo/residential/unit/ 6262661

Pelham Marsh 3169 0230